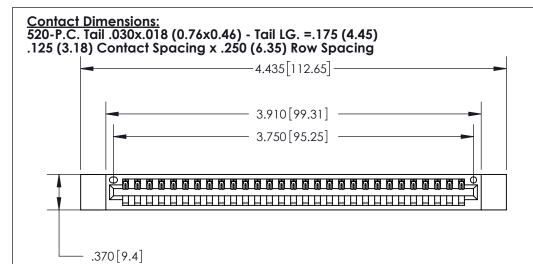

THIS IS A C.A.D. GENERATED DRAWING DO NOT MAKE MANUAL REVISIONS TO MASTER.

ISSUE NUMBER ORIGINAL

.600 [15.24]

INSULATOR MATERIAL: THERMOPLASTIC POLYESTER, UL 94V-0 CONTACT MATERIAL; COPPER, NICKEL, TIN ALLOY CA-725

CONTACT PLATING: GOLD ON THE MATING AREA, TIN-LEAD

ON THE CONTACT TAILS, NICKEL UNDERPLATE

Thick P.C. Board .330 [8.38] Card Slot .160 [4.07] Point of Contact -

Card Slot Accepts .054 [1.37] to .070 [1.78]

846/896 SERIES HIGH TEMP CARD EDGE CONNECTOR PART NUMBER: 896-029-520-612

YOUR CONNECTION TO QUALITY & SERVICE

**EDAC INC** TORONTO, ONTARIO CANADA

THESE DRAWINGS AND SPECIFICATIONS ARE THE PROPERTY OF EDAC INC.,AND SHALL NOT BE REPRODUCED, OR COPIED OR USED AS THE BASIS FOR THE MANUFACTURE OR SALE OF APPARATUS WITHOUT WRITTEN PERMISSION.

| ACAD REFERENCE NO. | 846-ENG-MASTER   |  |
|--------------------|------------------|--|
| DRAWN: J.LEE       | DATE: APR. 22/09 |  |
| CHECKED:           | DATE:            |  |
| SCALE: 1:1         | SHEET 1 OF 2     |  |
| DRAWING NUMBER     | ISSUE            |  |
| 846-ENG-MASTER     | 1                |  |