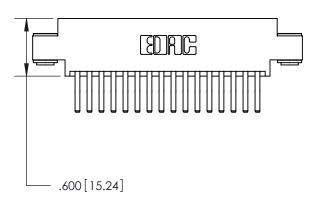

THIS IS A C.A.D. GENERATED DRAWING DO NOT MAKE MANUAL REVISIONS TO MASTER.

ISSUE NUMBER ORIGINAL

846/896 SERIES HIGH TEMP CARD EDGE CONNECTOR PART NUMBER: 896-032-560-803

**EDAC INC** TORONTO, ONTARIO CANADA

THIS IS A C.A.D. GENERATED DRAWING DO NOT MAKE MANUAL REVISIONS TO MASTER.

ISSUE NUMBER

.165[4.19]

.375 [9.54]

ORIGINAL

1

.060 [1.52] .125(3.18) to .210(5.33) **Outside Tails** .125(3.18) to .210(5.33) **Outside Tails** 