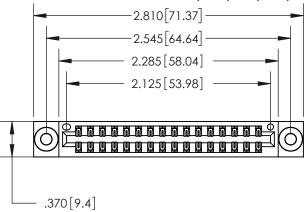

<u>Contact Dimensions:</u> 560-Extender Board Bend (Code 523 Contacts) See Sheet 2 for Contact Code 555, 556, 558, 559, 560 Dimensions

INSULATOR MATERIAL: THERMOPLASTIC POLYESTER, UL 94V-0 CONTACT MATERIAL; COPPER, NICKEL, TIN ALLOY CA-725 CONTACT PLATING: GOLD ON THE MATING AREA, TIN-LEAD ON THE CONTACT TAILS, NICKEL UNDERPLATE

THIS IS A C.A.D. GENERATED DRAWING DO NOT MAKE MANUAL REVISIONS TO MASTER.

ISSUE NUMBER ORIGINAL

846/896 SERIES HIGH TEMP CARD EDGE CONNECTOR PART NUMBER: 896-032-560-803

**EDAC INC** TORONTO, ONTARIO CANADA