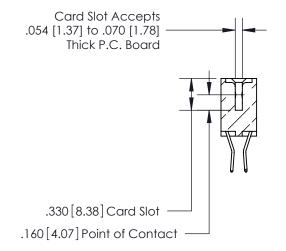

**Contact Code 560** 

INSULATOR MATERIAL: THERMOPLASTIC POLYESTER, UL 94V-0 CONTACT MATERIAL; COPPER, NICKEL, TIN ALLOY CA-725 CONTACT PLATING: GOLD ON THE MATING AREA, TIN-LEAD ON THE CONTACT TAILS, NICKEL UNDERPLATE

**Contact Code 558** 

## 846/896 SERIES HIGH TEMP CARD EDGE CONNECTOR CONTACT CODE 555,556,558,559,560 DIMENSIONS

.150 [3.81]

YOUR CONNECTION TO QUALITY & SERVICE

**Contact Code 559** 

**EDAC INC** TORONTO, ONTARIO CANADA

THESE DRAWINGS AND SPECIFICATIONS ARE THE PROPERTY OF EDAC INC.,AND SHALL NOT BE REPRODUCED, OR COPIED OR USED AS THE BASIS FOR THE MANUFACTURE OR SALE OF APPARATUS WITHOUT WRITTEN PERMISSION.