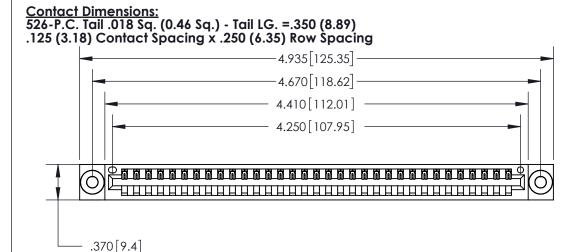

## 846/896 SERIES HIGH TEMP CARD EDGE CONNECTOR PART NUMBER: 896-033-526-603

YOUR CONNECTION TO QUALITY & SERVICE

**EDAC INC** TORONTO, ONTARIO CANADA

THESE DRAWINGS AND SPECIFICATIONS ARE THE PROPERTY OF EDAC INC.,AND SHALL NOT BE REPRODUCED, OR COPIED OR USED AS THE BASIS FOR THE MANUFACTURE OR SALE OF APPARATUS WITHOUT WRITTEN PERMISSION.

| ACAD REFERENCE NO. | 846-ENG-MASTER   |  |
|--------------------|------------------|--|
| DRAWN: J.LEE       | DATE: APR. 22/09 |  |
| CHECKED:           | DATE:            |  |
| SCALE: 1:1         | SHEET 1 OF 2     |  |
| DRAWING NUMBER     | ISSUE            |  |
| 846-FNG-MASTER     | 1 1              |  |