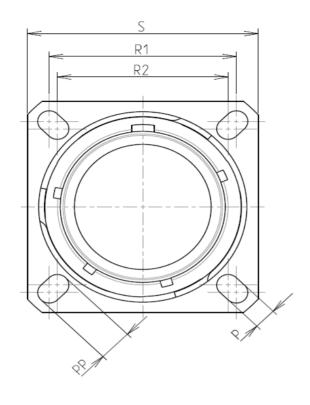

С

|           | r dimension   |
|-----------|---------------|
| Dim       | Nominal       |
| Р         | 3.91±0.2      |
| PP        | 6.15±0.2      |
| R1        | 38.1          |
| R2        | 34.93         |
| S         | 46±0.3        |
| V         | 20.07+0/-1.25 |
| W         | 2.1/3.2       |
| Z         | 31.5 Max      |
| VV THREAD | M37x1-6g      |