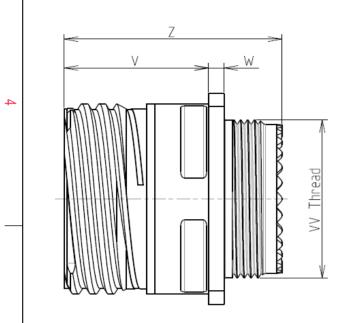

С

|           | r dimension   |
|-----------|---------------|
| Dim       | Nominal       |
| Р         | 3.91±0.2      |
| PP        | 6.15±0.2      |
| R1        | 38.1          |
| R2        | 34.93         |
| S         | 46±0.3        |
| V         | 20.07+0/-1.25 |
| W         | 2.1/3.2       |
| Z         | 31.5 Max      |
| VV THREAD | M37x1-6g      |