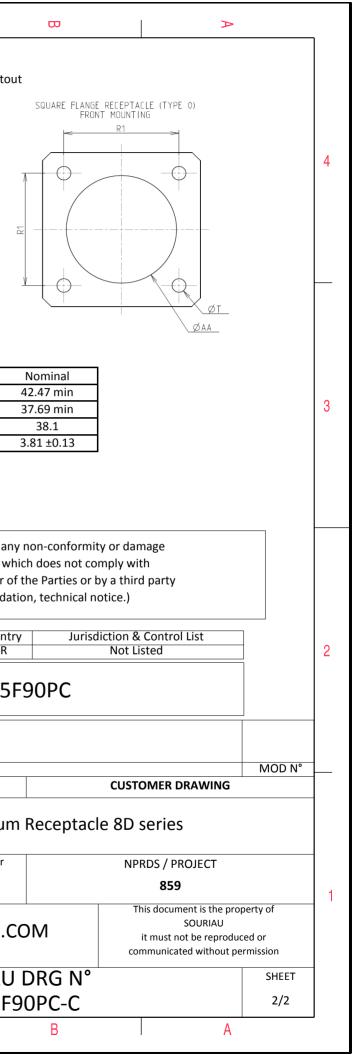

С

|           | r dimension   |
|-----------|---------------|
| Dim       | Nominal       |
| Р         | 3.91±0.2      |
| PP        | 6.15±0.2      |
| R1        | 38.1          |
| R2        | 34.93         |
| S         | 46±0.3        |
| V         | 20.07+0/-1.25 |
| W         | 2.1/3.2       |
| Z         | 31.5 Max      |
| VV THREAD | M37x1-6g      |