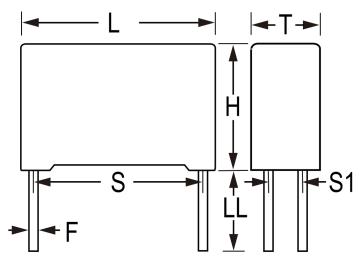

C4AUIBW5350M3PJ

C4AU, Film, Metallized Polypropylene, Automotive DC Link, 35 uF, 5%, 800 VDC, Lead Spacing = 37.5mm

Click here for the 3D model.

| Dimensions |                 |
|------------|-----------------|
| L          | 42mm +/-1mm     |
| н          | 48mm +/-1mm     |
| т          | 33mm +/-1mm     |
| S          | 37.5mm +/-0.4mm |
| S1         | 20.3mm +/-0.4mm |
| LL         | 6mm -2mm        |
| F          | 1.2mm +/-0.05mm |