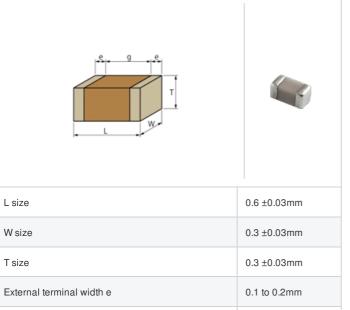

## Shape

## **Specifications**

Size code in inch(mm)

Distance between external terminals g

| Capacitance                                      | 4.4pF ±0.1pF |
|--------------------------------------------------|--------------|
| Rated voltage                                    | 25Vdc        |
| Temperature characteristics (complied standard)  | C0G(EIA)     |
| Temperature coefficient                          | 0±30ppm/°C   |
| Temperature range of temperature characteristics | 25 to 125°C  |
| Operating temperature range                      | -55 to 125℃  |