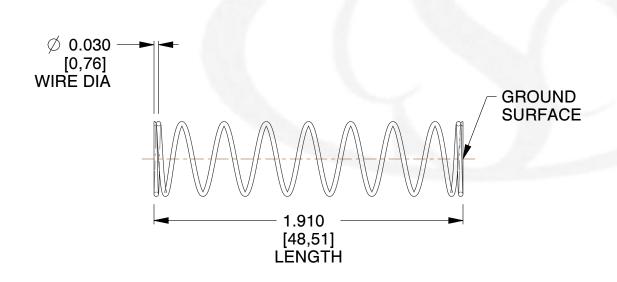

## **NOTES:**

Material : Spring Steel
 Finish : Glod Irridite

3. Ends: Closed and Ground

4. Total Coils: 10.000

5. Sugg. Max. Deflection: 0.480 (in)6. Sugg. Max. Load: 2.300 (lbs)

7. All Drawing Dimensions are in Inches [mm]