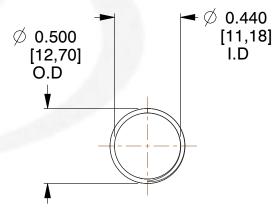

## **NOTES:**

Material : Spring Steel
 Finish : Glod Irridite

3. Ends: Closed and Ground

4. Total Coils: 10.000

5. Sugg. Max. Deflection: 0.480 (in)6. Sugg. Max. Load: 2.300 (lbs)

7. All Drawing Dimensions are in Inches [mm]