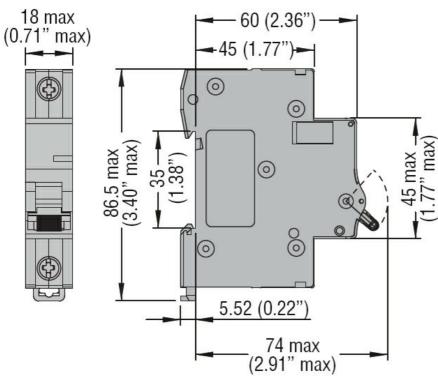

| Product designation                  |        |      | Miniature circuit breaker (MCB) |
|--------------------------------------|--------|------|---------------------------------|
| Product type designation             |        |      | P1 MB                           |
| Number of DIN modules                |        |      | 1                               |
| Compliance                           |        |      | IEC / UL1077                    |
| Electrical features                  |        |      |                                 |
| Rated insulation voltage Ui IEC/EN   |        | V    | 440                             |
| Rated impulse withstand voltage Uimp |        | kV   | 4                               |
| Rated operational voltage AC (IEC)   |        | VAC  | 230                             |
| Rated operational voltage DC         |        | VDC  | 60                              |
| Rated frequency                      |        | Hz   | 50/60                           |
| Rated current (In)                   |        | Α    | 4                               |
| Tripping curve                       |        |      | С                               |
| Short circuit rating (IEC)           |        | kA   | 10                              |
| Power dissipation per pole max       |        | W    | 2.16                            |
| Ambient conditions                   |        |      |                                 |
| Operating temperature                |        |      |                                 |
|                                      | min    | °C   | -35                             |
|                                      | max    | °C   | 70                              |
| Storage temperature                  |        |      |                                 |
|                                      | min    | °C   | -40                             |
|                                      | max    | °C   | 80                              |
| Max altitude                         |        | m    | 2000                            |
| Mechanical features                  |        |      |                                 |
| Operating position                   |        |      |                                 |
|                                      | normal |      | Vertical plan                   |
| Fixing                               |        |      | 35mm DIN rail                   |
| Tightening torque for terminals      |        |      |                                 |
|                                      | max    | Nm   | 2                               |
|                                      | max    | lbin | 15                              |
| Terminals tool                       |        |      | Pz 2                            |
| Conductor section                    |        |      | <u> </u>                        |
| IEC                                  |        |      |                                 |
|                                      | min    | mm²  | 1                               |
|                                      | max    | mm²  | 35                              |
| AWG/Kcmil                            |        |      |                                 |
|                                      | min    |      | 14                              |
|                                      | max    |      | 6                               |
| Weight                               |        | g    | 115                             |
| Frontal IP degree                    |        |      | IP20                            |
| Pollution degree                     |        |      | 2                               |
| Dimensions                           |        |      |                                 |

18 max