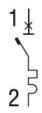

mm²  | 1                               |
|                                      | max    | mm²  | 35                              |
| AWG/Kcmil                            |        |      |                                 |
|                                      | min    |      | 14                              |
|                                      | max    |      | 6                               |
| Weight                               |        | g    | 115                             |
| Frontal IP degree                    |        |      | IP20                            |
| Pollution degree                     |        |      | 2                               |
| Dimensions                           |        |      |                                 |

18 max



## Wiring diagrams



## Certifications and compliance

Compliance

CSA C22.2 n°235. UR "UL Recognized" per Canada e USA.

IEC/EN 60898-1

IEC/EN 60947-2

UL 1077

Certifications

cURus

EAC

TÜV-Rheinland