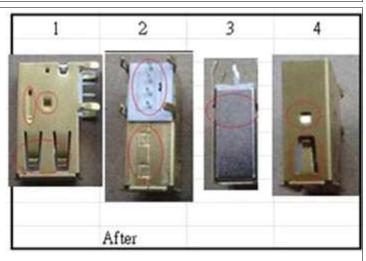

## **Global Change Notification (GCN)**

 Product Family
 USB A Type
 10637876

 GCN Number
 Series
 48204
 May 20, 2014

Reason For Change

New, Modified, Or Replacement Tooling

Change Description

The purpose of this letter is to inform you that we plan to re-tool to support customer because of current tooling aging, There is a little appearance difference for quality improvement, Product function is same, We will natural shift after old product stock used up