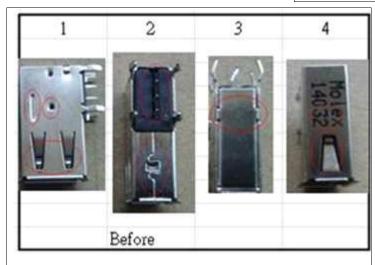

## **Global Change Notification (GCN)**

 Product Family
 USB A Type
 10637876

 GCN Number
 Series
 48204
 May 20, 2014

Reason For Change

New, Modified, Or Replacement Tooling

Change Description

The purpose of this letter is to inform you that we plan to re-tool to support customer because of current tooling aging, There is a little appearance difference for quality improvement, Product function is same, We will natural shift after old product stock used up