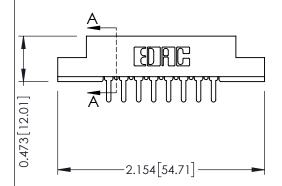

**Contact Detail** 

**SECTION A-A** 

## **See Accompanying Pages for:**

- **Contact Bend Details**
- **Mounting Options**

.175 [4.45] Point of Contact (FROM BTM OF SLOT) Card Slot Accepts .054 [1.37]

to .070 [1.78] Thick P.C. Board

| 307 / 357 Card Edge Connector<br>Part Number: 307-008-525-107         |                                                                                                                                                                                                 | ACAD REFERENCE NO. 307 ENG MASTER |              |          |          |
|-----------------------------------------------------------------------|-------------------------------------------------------------------------------------------------------------------------------------------------------------------------------------------------|-----------------------------------|--------------|----------|----------|
|                                                                       |                                                                                                                                                                                                 | DRAWN:                            | J.LEE        | DATE: AU | G. 11/09 |
|                                                                       |                                                                                                                                                                                                 | CHECKED:                          |              | DATE:    |          |
| EDAC INC TORONTO, ONTARIO CANADA YOUR CONNECTION TO QUALITY & SERVICE | THESE DRAWINGS AND SPECIFICATIONS ARE THE PROPERTY OF EDAC INC.,AND SHALL NOT BE REPRODUCED,OR COPIED OR USED AS THE BASIS FOR THE MANUFACTURE OR SALE OF APPARATUS WITHOUT WRITTEN PERMISSION. | SCALE:                            | NTS          | SHEET    | 1 OF 3   |
|                                                                       |                                                                                                                                                                                                 | DRAWING                           | NUMBER       |          | ISSUE    |
|                                                                       |                                                                                                                                                                                                 | 3                                 | 307 Assembly |          | 1        |