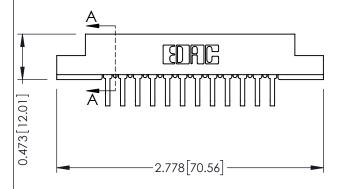

THIS IS A C.A.D. GENERATED DRAWING

ISSUE NUMBER

ORIGINAL

**See Accompanying Pages for:** 

- Contact Bend Details
- Mounting Options

307 / 357 Card Edge Connector

| .175 [4.45] Point of Contact                                  | / |
|---------------------------------------------------------------|---|
| (FROM BTM OF SLOT)                                            |   |
| Card Slot Accepts .054 [1.37] to .070 [1.78] Thick P.C. Board |   |

ACAD REFERENCE NO.

**SECTION A-A** 

307 ENG MASTER

DATE: AUG. 11/09

SHEET 1 OF 3

Part Number: 307-012-558-104

EDAC INC
TORONTO, ONTARIO
CANADA
YOUR CONNECTION TO QUALITY & SERVICE WITHOUT WRITTEN PERMISSION.