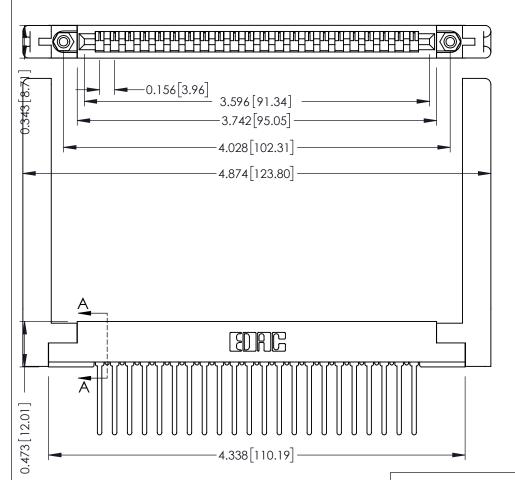

THIS IS A C.A.D. GENERATED DRAWING DO NOT MAKE MANUAL REVISIONS TO MASTER.

ORIGINAL

SECTION A-A

.175 [4.45] Point of Contact (FROM BTM OF SLOT)

Card Slot Accepts .054 [1.37] to .070 [1.78] Thick P.C. Board

**See Accompanying Pages for:** 

- **Contact Bend Details**
- **Mounting Options**

307 / 357 Card Edge Connector Part Number: 307-022-445-158

**EDAC INC** TORONTO, ONTARIO CANADA

THESE DRAWINGS AND SPECIFICATIONS ARE THE PROPERTY OF EDAC INC., AND SHALL NOT BE REPRODUCED, OR COPIED OR USED AS THE BASIS FOR THE MANUFACTURE OR SALE OF APPARATUS WITHOUT WRITTEN PERMISSION.