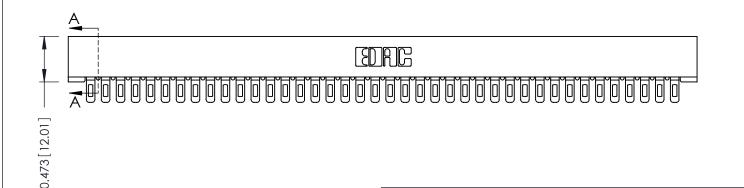

## **SECTION A-A**

**See Accompanying Pages for:** 

- **Contact Bend Details**
- **Mounting Options**

307 / 357 Card Edge Connector Part Number: 307-040-401-101

**EDAC INC** TORONTO, ONTARIO CANADA

THESE DRAWINGS AND SPECIFICATIONS ARE THE PROPERTY OF EDAC INC.,AND SHALL NOT BE REPRODUCED, OR COPIED OR USED AS THE BASIS FOR THE MANUFACTURE OR SALE OF APPARATUS WITHOUT WRITTEN PERMISSION.

**Mounting Option** No Mounting Lugs **Contact Detail** 

Wire Hole .089x.014(2.29x0.36) - Tail LG=.213(5.41) .156 [3.96] Contact Spacing x .200 [5.08] Row Spacing

THIS IS A C.A.D. GENERATED DRAWING DO NOT MAKE MANUAL REVISIONS TO MASTER.