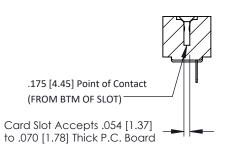

**Mounting Option** No Mounting Lugs **Contact Detail** 

Wire Hole .089x.014(2.29x0.36) - Tail LG=.213(5.41) .156 [3.96] Contact Spacing x .200 [5.08] Row Spacing

THIS IS A C.A.D. GENERATED DRAWING DO NOT MAKE MANUAL REVISIONS TO MASTER.