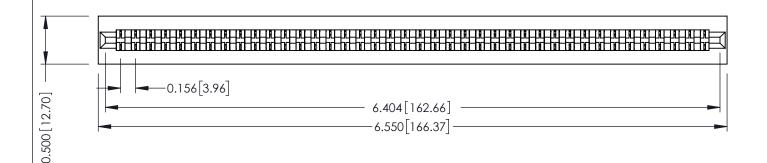

## **SECTION A-A**

**See Accompanying Pages for:** 

- **Contact Bend Details**
- **Mounting Options**

307 / 357 Card Edge Connector Part Number: 307-040-401-101

**EDAC INC** TORONTO, ONTARIO CANADA

THESE DRAWINGS AND SPECIFICATIONS ARE THE PROPERTY OF EDAC INC.,AND SHALL NOT BE REPRODUCED, OR COPIED OR USED AS THE BASIS FOR THE MANUFACTURE OR SALE OF APPARATUS WITHOUT WRITTEN PERMISSION.