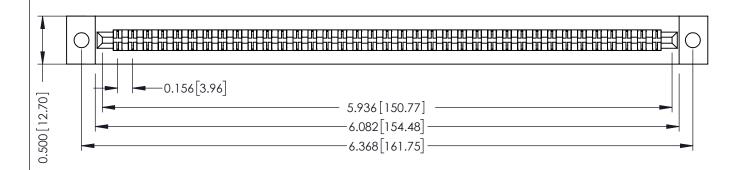

**Mounting Option** .128 (3.25) Dia. Mounting Holes **Contact Detail** 

Extender Board Bend (Code 422 Contacts) .156 [3.96] Contact Spacing x .200 [5.08] Row Spacing

## **SECTION A-A**

Card Slot Accepts .054 [1.37] to .070 [1.78] Thick P.C. Board

**See Accompanying Pages for:** 

- **Contact Bend Details**
- **Mounting Options**

307 / 357 Card Edge Connector Part Number: 307-074-460-202