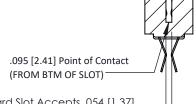

## **SECTION A-A**

Card Slot Accepts .054 [1.37] to .070 [1.78] Thick P.C. Board

**See Accompanying Pages for:** 

- **Contact Bend Details**
- **Mounting Options**

307 / 357 Card Edge Connector Part Number: 307-074-460-202