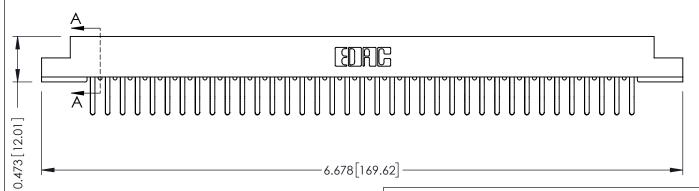

## **SECTION A-A**

Card Slot Accepts .054 [1.37] to .070 [1.78] Thick P.C. Board

**See Accompanying Pages for:** 

- **Contact Bend Details**
- **Mounting Options**

307 / 357 Card Edge Connector Part Number: 307-074-460-202