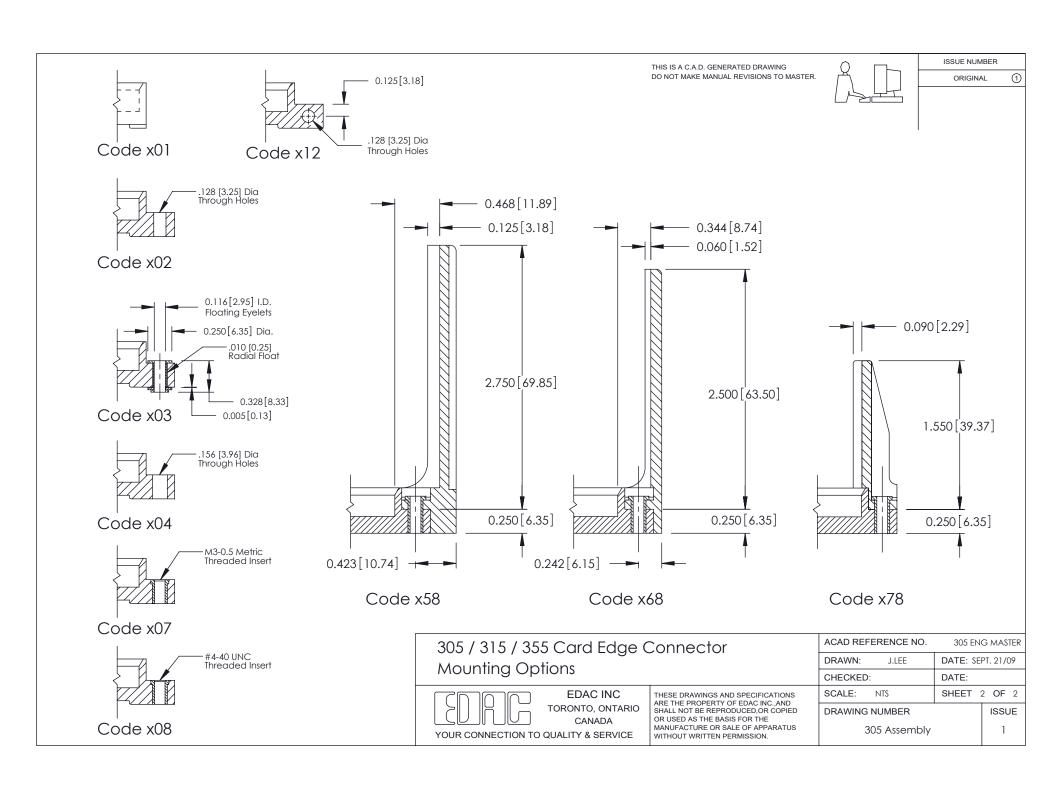

**Contact Detail** ISSUE NUMBER **Mounting Option** THIS IS A C.A.D. GENERATED DRAWING 556-Extender Board Bend (Code 520 Contacts) .156 [3.96] Contact Spacing x .140 [3.56] Row Spacing 12-.128 (3.25) Dia. Side Mounting Holes DO NOT MAKE MANUAL REVISIONS TO MASTER. ORIGINAL - 0.343[8.71] Card Slot Accepts .054 (1.37) to .070 (1.78) Thick P.C. Board 0.156 [3.96] 2.796 [71.02] 2.962 [75.23] -3.248[82.50] 0.090 [2.29] 0.460[11.68] Point of Contact -3.248 [82.50] -3.558 90.37 ACAD REFERENCE NO. 305 ENG MASTER 305 / 315 / 355 Card Edge Connector DRAWN: J.LEE DATE: SEPT. 21/09 Part Number: 315-034-556-212 CHECKED: DATE: OF 2 **EDAC INC** SCALE: NTS SHEET THESE DRAWINGS AND SPECIFICATIONS **See Accompanying Page for:** ARE THE PROPERTY OF EDAC INC.,AND TORONTO, ONTARIO SHALL NOT BE REPRODUCED, OR COPIED DRAWING NUMBER **ISSUE Mounting Options** CANADA OR USED AS THE BASIS FOR THE MANUFACTURE OR SALE OF APPARATUS 305 Assembly YOUR CONNECTION TO QUALITY & SERVICE WITHOUT WRITTEN PERMISSION.