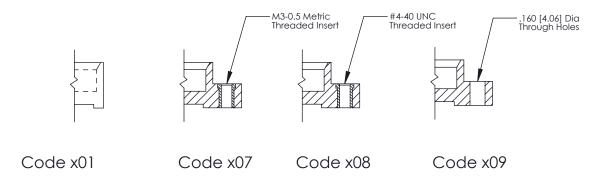

**Mounting Option** 09-.160 (4.06) Dia. Mounting Holes **Contact Detail** 

500-Wire Hole .050x.025(1.27x0.64) - Tail LG=.260(6.60) .100 [2.54] Contact Spacing x .300 [7.62] Row Spacing

0.600[15.24] **SECTION A-A** 