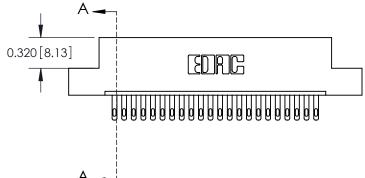

**Mounting Option** 09-.160 (4.06) Dia. Mounting Holes **Contact Detail** 

500-Wire Hole .050x.025(1.27x0.64) - Tail LG=.260(6.60) .100 [2.54] Contact Spacing x .300 [7.62] Row Spacing

0.600[15.24] **SECTION A-A** 