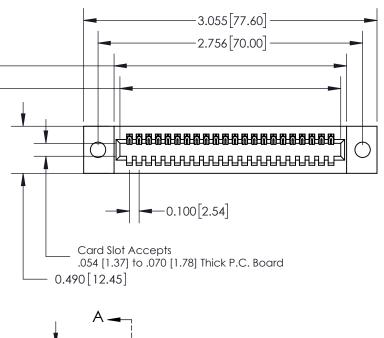

**Mounting Option** 09-.160 (4.06) Dia. Mounting Holes **Contact Detail** 

500-Wire Hole .050x.025(1.27x0.64) - Tail LG=.260(6.60) .100 [2.54] Contact Spacing x .300 [7.62] Row Spacing

0.600[15.24] **SECTION A-A** 