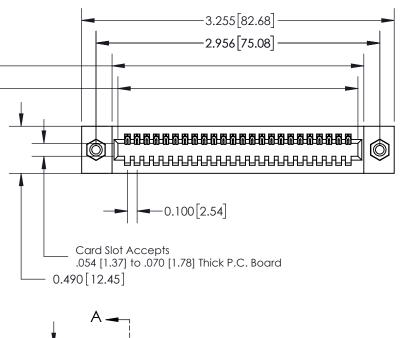

**Mounting Option** 08-#4-40 Unified Threaded Inserts

**Contact Detail** 

500-Wire Hole .050x.025(1.27x0.64) - Tail LG=.260(6.60) .100 [2.54] Contact Spacing x .300 [7.62] Row Spacing

0.600[15.24] **SECTION A-A** 

See Accompanying Page for: **Mounting Options** 

325 Card Edge Connector Part Number: 325-024-500-108

YOUR CONNECTION TO QUALITY & SERVICE

325 ENG MASTER J.LEE DATE: OCT. 06/09 SHEET 1 OF 2 NTS 325 Assembly