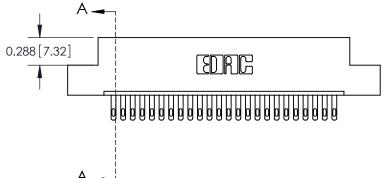

**Mounting Option** 08-#4-40 Unified Threaded Inserts

**Contact Detail** 

500-Wire Hole .050x.025(1.27x0.64) - Tail LG=.260(6.60) .100 [2.54] Contact Spacing x .300 [7.62] Row Spacing

0.600[15.24] **SECTION A-A** 

See Accompanying Page for: **Mounting Options** 

325 Card Edge Connector Part Number: 325-024-500-108

YOUR CONNECTION TO QUALITY & SERVICE

325 ENG MASTER J.LEE DATE: OCT. 06/09 SHEET 1 OF 2 NTS 325 Assembly