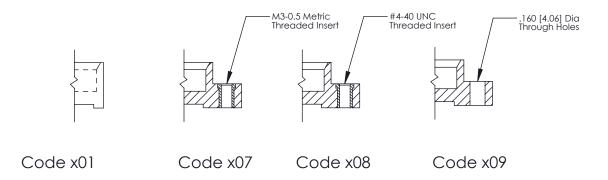

See Accompanying Page for: **Mounting Options** 

325 Card Edge Connector Part Number: 325-024-500-108

YOUR CONNECTION TO QUALITY & SERVICE

325 ENG MASTER J.LEE DATE: OCT. 06/09 SHEET 1 OF 2 NTS 325 Assembly

THIS IS A C.A.D. GENERATED DRAWING
DO NOT MAKE MANUAL REVISIONS TO MASTER.

SSUE NUMBER

DRIGINAL

1

|  | 325 Card Edge Connector<br>Mounting Options                           |               |                                                               | ACAD REFERENCE NO. 325 ENG MASTER |             |         |           |
|--|-----------------------------------------------------------------------|---------------|---------------------------------------------------------------|-----------------------------------|-------------|---------|-----------|
|  |                                                                       |               |                                                               | DRAWN:                            | J.LEE       | DATE: O | CT. 06/09 |
|  |                                                                       |               |                                                               | CHECKED:                          |             | DATE:   |           |
|  | EDAC INC TORONTO, ONTARIO CANADA YOUR CONNECTION TO QUALITY & SERVICE |               | OR USED AS THE BASIS FOR THE MANUFACTURE OR SALE OF APPARATUS | SCALE:                            | NTS         | SHEET 2 | 2 OF 2    |
|  |                                                                       | ONIO, ONIARIO |                                                               | DRAWING                           | NUMBER      |         | ISSUE     |
|  |                                                                       | CANADA        |                                                               | 3                                 | 25 Assembly |         | 1         |