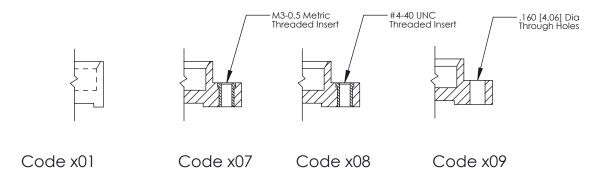

THIS IS A C.A.D. GENERATED DRAWING
DO NOT MAKE MANUAL REVISIONS TO MASTER.

ISSUE NUMBER

ORIGINAL

1

| 325 Card Edge Connector              | ACAD REFERENCE NO. 325 ENG MASTER                                |         |             |         |           |
|--------------------------------------|------------------------------------------------------------------|---------|-------------|---------|-----------|
| Mounting Options                     |                                                                  |         | J.LEE       | DATE: O | CT. 06/09 |
|                                      |                                                                  |         | CHECKED:    |         | DATE:     |
|                                      | OR USED AS THE BASIS FOR THE<br>MANUFACTURE OR SALE OF APPARATUS | SCALE:  | NTS         | SHEET : | 2 OF 2    |
| I   ZII   III                        |                                                                  | DRAWING | NUMBER      |         | ISSUE     |
| YOUR CONNECTION TO QUALITY & SERVICE |                                                                  | 3       | 25 Assembly |         | 1         |