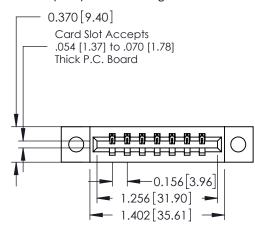

## **Contact Detail**

542-Wire Wrap .025 Sq.(0.64 Sq.) - Tail LG=.645(16.38) .156 [3.96] Contact Spacing x .200 [5.08] Row Spacing

THIS IS A C.A.D. GENERATED DRAWING DO NOT MAKE MANUAL REVISIONS TO MASTER.