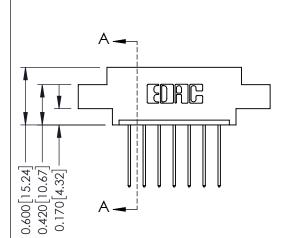

## **Mounting Option**

04-.156 (3.96) Dia. Mounting Holes



## **Contact Detail**

542-Wire Wrap .025 Sq.(0.64 Sq.) - Tail LG=.645(16.38) .156 [3.96] Contact Spacing x .200 [5.08] Row Spacing

THIS IS A C.A.D. GENERATED DRAWING DO NOT MAKE MANUAL REVISIONS TO MASTER.



ISSUE NUMBER

ORIGINAL

1





## **See Accompanying Pages for:**

- **Contact Bend Details**
- **Mounting Options**

| 337 / 387 Series Card Edge Connector |
|--------------------------------------|
| Part Number: 337-007-542-604         |



**EDAC INC** TORONTO, ONTARIO CANADA

THESE DRAWINGS AND SPECIFICATIONS ARE THE PROPERTY OF EDAC INC.,AND SHALL NOT BE REPRODUCED, OR COPIED OR USED AS THE BASIS FOR THE MANUFACTURE OR SALE OF APPARATUS WITHOUT WRITTEN PERMISSION.

| ACAD REFERENCE NO. | 337 ENG MASTER   |               |  |
|--------------------|------------------|---------------|--|
| DRAWN: J.LEE       | DATE: OCT. 06/09 |               |  |
| CHECKED:           | DATE:            |               |  |
| SCALE: NTS         | SHEET            | 1 <b>OF</b> 3 |  |
| DRAWING NUMBER     |                  | ISSUE