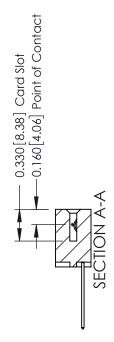

ISSUE NUMBER

ORIGINAL

1

| 337 / 387 Series Card Edge Connector<br>Contact Bend Detail        |                                   | ACAD REFERENCE NO. | 337 ENG  | G MASTER      |
|--------------------------------------------------------------------|-----------------------------------|--------------------|----------|---------------|
|                                                                    |                                   | DRAWN: J.LEE       | DATE: OC | T. 06/09      |
|                                                                    |                                   | CHECKED:           | DATE:    |               |
| TORONTO, ONTARIO CANADA  ARE THE PE SHALL NOT OR USED AS MANUFACTI | ARE THE PROPERTY OF EDAC INC.,AND | SCALE: NTS         | SHEET    | 2 <b>OF</b> 3 |
|                                                                    |                                   | DRAWING NUMBER     |          | ISSUE         |
|                                                                    |                                   | 337 Assembly       |          | 1             |