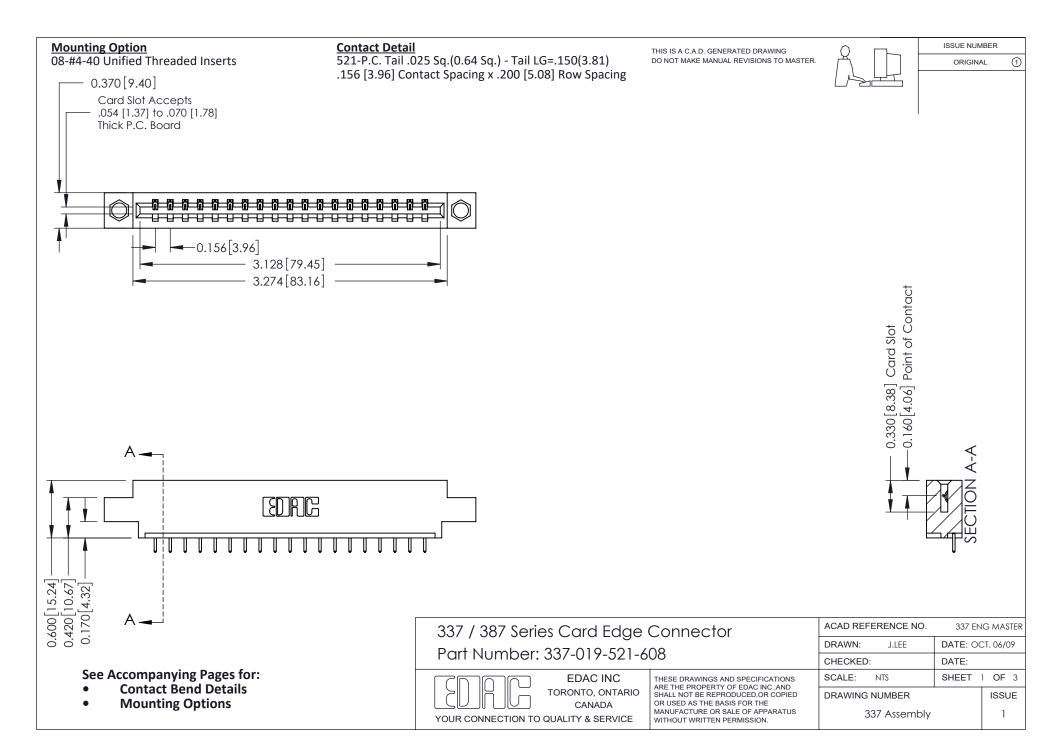

ISSUE NUMBER

ORIGINAL

1



| 337 / 387 Series Card Edge Connector<br>Contact Bend Detail           |                                                                                                                                                                                                  | ACAD REFERENCE NO. 337 E |                  | G MASTER      |
|-----------------------------------------------------------------------|--------------------------------------------------------------------------------------------------------------------------------------------------------------------------------------------------|--------------------------|------------------|---------------|
|                                                                       |