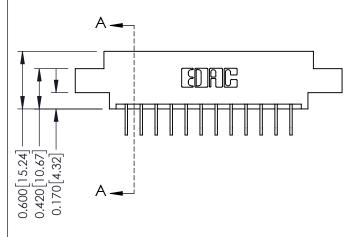

**Mounting Option** 02-.128 (3.25) Dia. Mounting Holes **Contact Detail** 

558-90 Degree Bend (Code 541 Contacts) .156 [3.96] Contact Spacing x .200 [5.08] Row Spacing THIS IS A C.A.D. GENERATED DRAWING DO NOT MAKE MANUAL REVISIONS TO MASTER.

ISSUE NUMBER

ORIGINAL

1

**See Accompanying Pages for:** 

- **Contact Bend Details**
- **Mounting Options**

| 337 / 387 Series Card Edge Connector |
|--------------------------------------|
| Part Number: 337-024-558-802         |