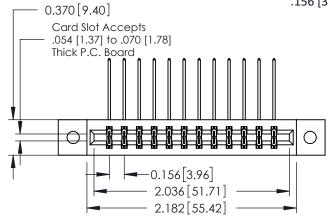

ISSUE NUMBER

ORIGINAL

1

**See Accompanying Pages for:** 

- **Contact Bend Details**
- **Mounting Options**

| 337 / 387 Series Card Edge Connector |
|--------------------------------------|
| Part Number: 337-024-558-802         |

| ACAD REFERENCE NO. | AD REFERENCE NO. 337 ENG MASTER |  |  |
|--------------------|---------------------------------|--|--|
| DRAWN: J.LEE       | DATE: OCT. 06/09                |  |  |
| CHECKED:           | DATE:                           |  |  |
| SCALE: NTS         | SHEET 1 OF 3                    |  |  |
| DRAWING NUMBER     | ISSUE                           |  |  |
| 337 Assembly       | 1                               |  |  |