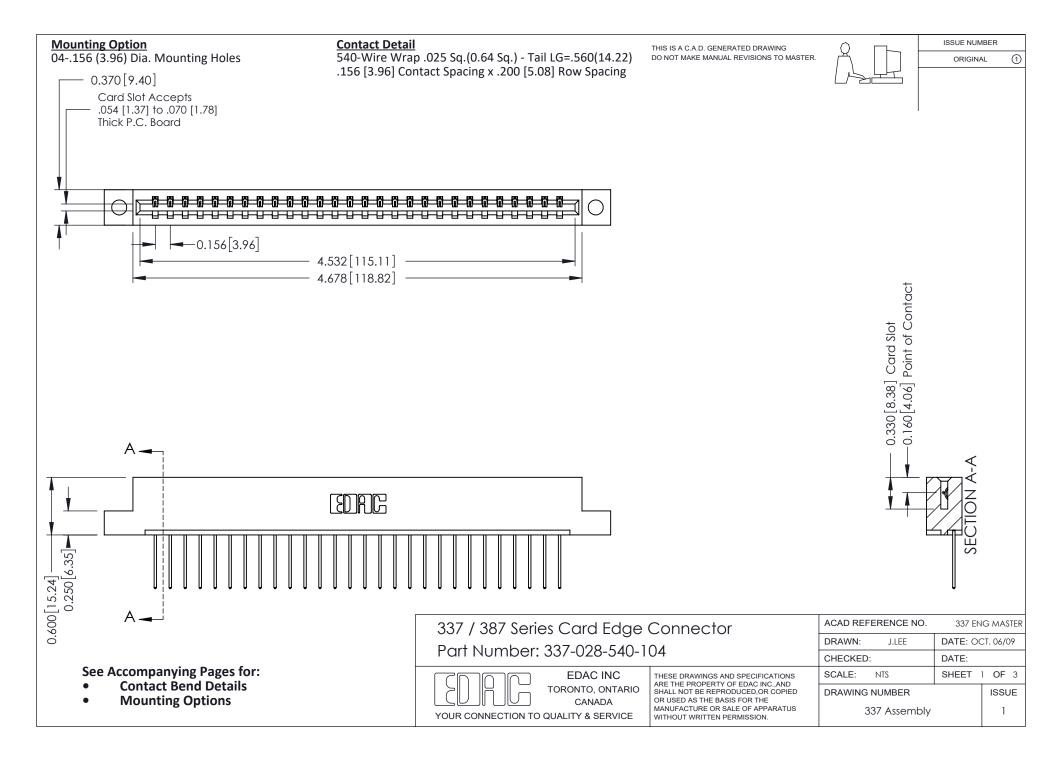

ISSUE NUMBER

ORIGINAL

1

| 337 / 387 Series Card Edge Connector<br>Contact Bend Detail           |                                                                                                                                                                                                  | ACAD REFERENCE NO. 337 E |                  | G MASTER      |
|-----------------------------------------------------------------------|--------------------------------------------------------------------------------------------------------------------------------------------------------------------------------------------------|--------------------------|------------------|---------------|
|                                                                       |                                                                                                                                                                                                  | DRAWN: J.LEE             | DATE: OCT. 06/09 |               |
|                                                                       |                                                                                                                                                                                                  | CHECKED: DATE:           |                  |               |
| EDAC INC TORONTO, ONTARIO CANADA YOUR CONNECTION TO QUALITY & SERVICE | THESE DRAWINGS AND SPECIFICATIONS ARE THE PROPERTY OF EDAC INC.,AND SHALL NOT BE REPRODUCED, OR COPIED OR USED AS THE BASIS FOR THE MANUFACTURE OR SALE OF APPARATUS WITHOUT WRITTEN PERMISSION. | SCALE: NTS               | SHEET            | 2 <b>OF</b> 3 |
|                                                                       |                                                                                                                                                                                                  | DRAWING NUMBER           |                  | ISSUE         |
|                                                                       |                                                                                                                                                                                                  | 337 Assembly             |                  | 1             |