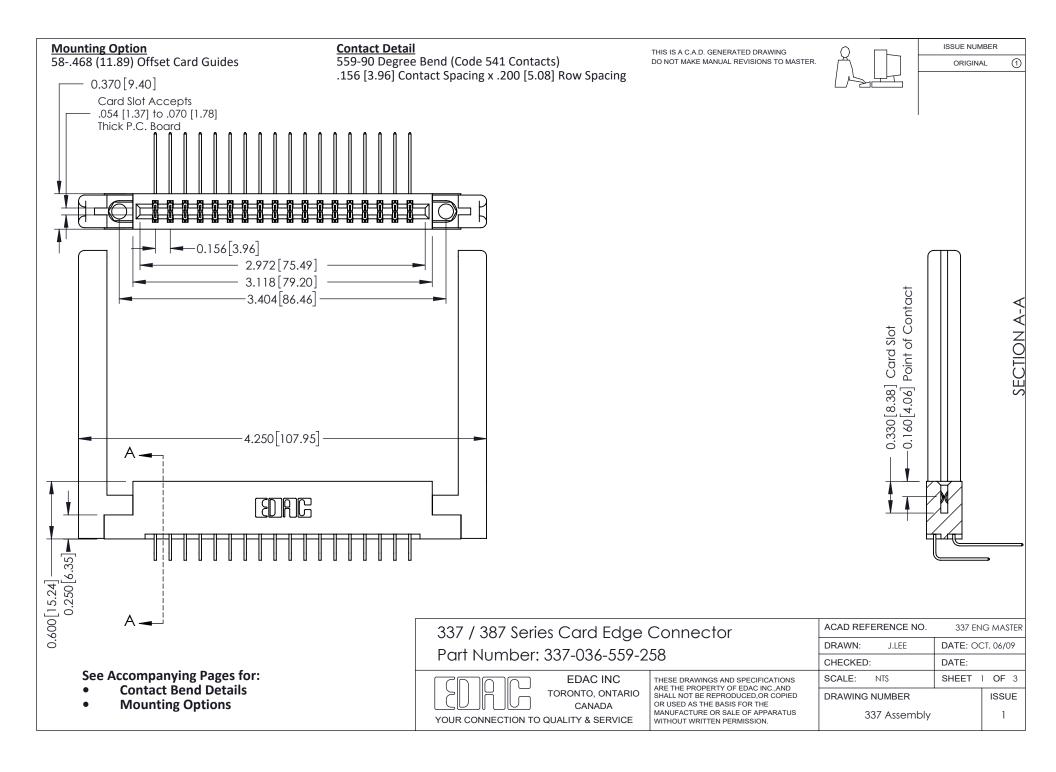

ISSUE NUMBER

ORIGINAL

1



| 337 / 387 Series Card Edge Connector<br>Contact Bend Detail           |                                                                                                                                                                                                  | ACAD REFERENCE NO. 337 E |                  | G MASTER      |
|-----------------------------------------------------------------------|--------------------------------------------------------------------------------------------------------------------------------------------------------------------------------------------------|--------------------------|------------------|---------------|
|                                                                       |