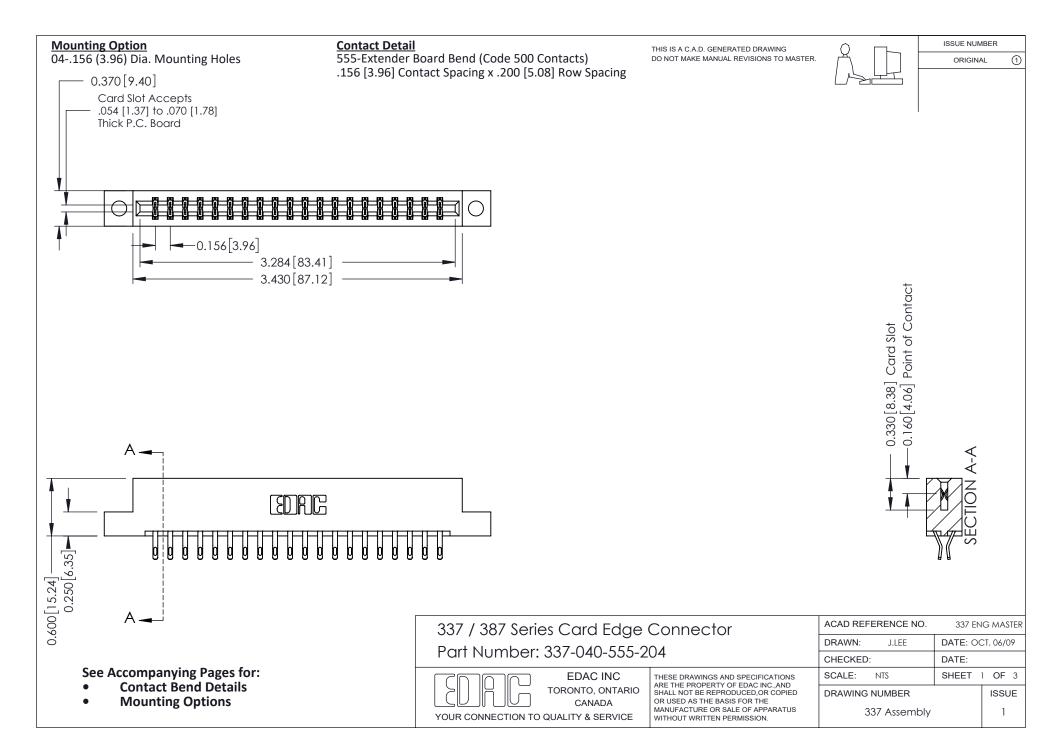

ISSUE NUMBER

ORIGINAL

1

| 337 / 387 Series Card Edge Connector<br>Contact Bend Detail           |                                                                                                                                                                                                  | ACAD REFERENCE NO. 337 E |                  | G MASTER      |
|-----------------------------------------------------------------------|--------------------------------------------------------------------------------------------------------------------------------------------------------------------------------------------------|--------------------------|------------------|---------------|
|                                                                       |                                                                                                                                                                                                  | DRAWN: J.LEE             | DATE: OCT. 06/09 |               |
|                                                                       |                                                                                                                                                                                                  | CHECKED: DATE:           |                  |               |
| EDAC INC TORONTO, ONTARIO CANADA YOUR CONNECTION TO QUALITY & SERVICE | THESE DRAWINGS AND SPECIFICATIONS ARE THE PROPERTY OF EDAC INC.,AND SHALL NOT BE REPRODUCED, OR COPIED OR USED AS THE BASIS FOR THE MANUFACTURE OR SALE OF APPARATUS WITHOUT WRITTEN PERMISSION. | SCALE: NTS               | SHEET            | 2 <b>OF</b> 3 |
|                                                                       |                                                                                                                                                                                                  | DRAWING NUMBER           |                  | ISSUE         |
|                                                                       |                                                                                                                                                                                                  | 337 Assembly             |                  | 1             |