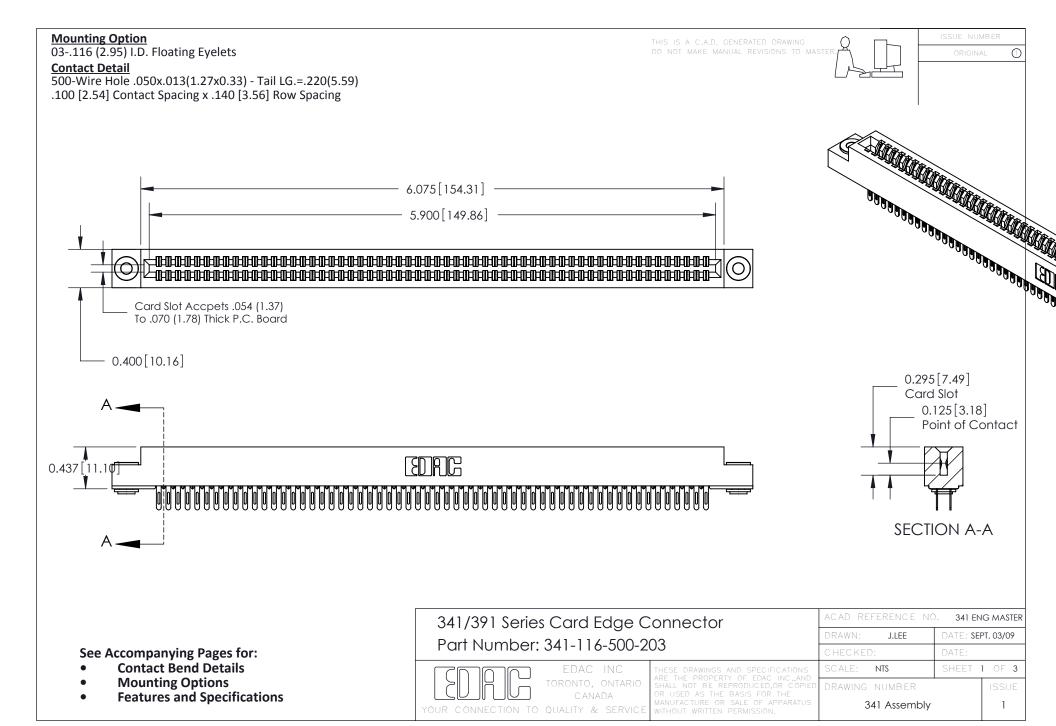

DRIGINAL

1

## **Bend Detail**







## **Mounting Options**



| 341/391 Series Card Edge Connector<br>Bend Detail and Mounting Options |                                                                                                                                                                                                | ACAD REFERENCE NO. 341 ENG MASTER |                          |        |  |
|------------------------------------------------------------------------|------------------------------------------------------------------------------------------------------------------------------------------------------------------------------------------------|-----------------------------------|--------------------------|--------|--|
|