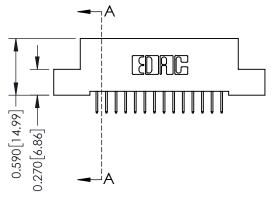

## **Mounting Option**

08-#4-40 Unified Threaded Inserts

**Contact Detail** 

524-P.C. Tail .018 Sq.(0.46 Sq.) - Tail LG=.185(4.70) .100 [2.54] Contact Spacing x .200 [5.08] Row Spacing





## 0.410[10.41] SECTION A-A

## **See Accompanying Pages for:**

- **Contact Bend Details**
- **Mounting Options**

| 342 / 392 Card Edge Connector |
|-------------------------------|
| Part Number: 342-014-524-108  |



342 ENG MASTER J.LEE DATE: OCT. 06/09 SHEET 1 OF 3 NTS

342 Assembly

THIS IS A C.A.D. GENERATED DRAWING DO NOT MAKE MANUAL REVISIONS TO MASTER. ISSUE NUMBER

ORIGINAL

1



| 342 / 392 Series Card Edge Connector<br>Contact Bend Detail |                                                                                                                                     | ACAD REFERENCE NO. 342 ENG MASTER |             |          |          |
|-------------------------------------------------------------|----------------------------------------------------------------------