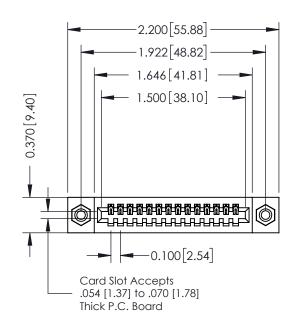

## **See Accompanying Pages for:**

- **Contact Bend Details**
- **Mounting Options**

| 342 / 392 Card Edge Connector |
|-------------------------------|
| Part Number: 342-014-524-108  |

342 ENG MASTER J.LEE DATE: OCT. 06/09 SHEET 1 OF 3 NTS