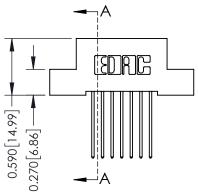

THIS IS A C.A.D. GENERATED DRAWING DO NOT MAKE MANUAL REVISIONS TO MASTER. ISSUE NUMBER

ORIGINAL

1

| 342 / 392 Series Card Edge Connector<br>Contact Bend Detail |                                   | ACAD REFERENCE NO. 342 ENG MASTER |             |                  |        |
|-------------------------------------------------------------|-----------------------------------|-----------------------------------|-------------|------------------|--------|
|                                                             |                                   | DRAWN:                            | J.LEE       | DATE: OCT. 06/09 |        |
| Confact bend betail                                         | CHECKED                           | ):                                | DATE:       |                  |        |
| EDAC INC                                                    | ARE THE PROPERTY OF EDAC INC.,AND | SCALE:                            | NTS         | SHEET :          | 2 OF 3 |
|                                                             |                                   | DRAWING                           | NUMBER      |                  | ISSUE  |
|                                                             |                                   | 3                                 | 42 Assembly |                  | 1      |