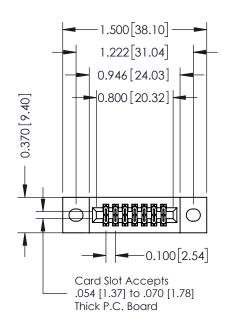

DATE: OCT. 06/09

SHEET 1 OF 3

1

| 342 / 392 Card Edge Connector                                              | 12 / 392 Card Edge Connector  art Number: 342-014-542-202 |
|----------------------------------------------------------------------------|-----------------------------------------------------------|
|                                                                            | DRAWN: <b>J.LEE</b>                                       |
| FOIT NUMBER, 342-014-342-202                                               | CHECKED:                                                  |
| EDAC INC THESE DRAWINGS AND SPECIFICATIONS ARE THE PROPERTY OF EDAC INCAND |                                                           |
| I ORONIO, ONIARIO SHALL NOT BE REPRODU                                     | CED,OR COPIED DRAWING NUMBER                              |
| YOUR CONNECTION TO QUALITY & SERVICE WITHOUT WRITTEN PERMIS                | OF APPARATUS 342 Assembly                                 |