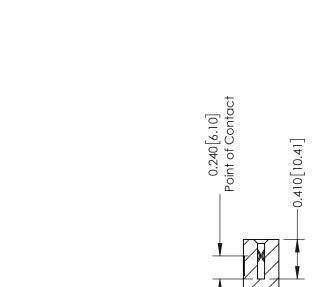

## **Contact Detail**

542-Wire Wrap .025 Sq.(0.64 Sq.) - Tail LG=.655(16.64) .100 [2.54] Contact Spacing x .200 [5.08] Row Spacing

THIS IS A C.A.D. GENERATED DRAWING

ISSUE NUMBER

ORIGINAL

SECTION A-A

342 ENG MASTER