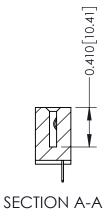

**Mounting Option** 

02-.128 (3.25) Wide Mounting Slots

**Contact Detail** 

524-P.C. Tail .018 Sq.(0.46 Sq.) - Tail LG=.185(4.70) .100 [2.54] Contact Spacing x .200 [5.08] Row Spacing