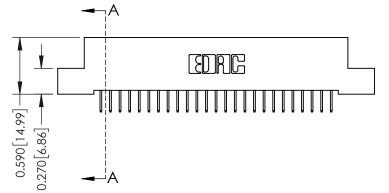

## **See Accompanying Pages for:**

- **Contact Bend Details**
- **Mounting Options**

| 342 / 392 Card Edge Connector |
|-------------------------------|
| Part Number: 342-025-524-102  |

YOUR CONNECTION TO QUALITY & SERVICE