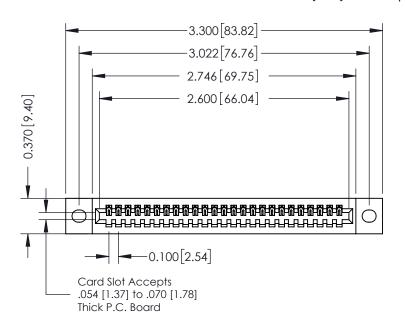

## **See Accompanying Pages for:**

- **Contact Bend Details**
- **Mounting Options**

| 342 / 392 Card Edge Connector |
|-------------------------------|
| Part Number: 342-025-524-102  |

YOUR CONNECTION TO QUALITY & SERVICE