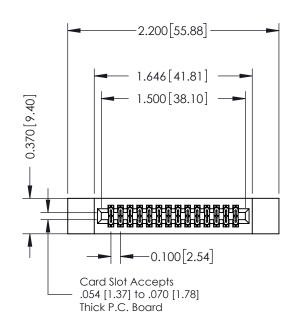

## **See Accompanying Pages for:**

- **Contact Bend Details**
- **Mounting Options**

| 342 / 392 Card Edge Connector<br>Part Number: 342-028-520-212 |                             |                                                                                                        | ACAD REFERENCE NO. 342 ENG MASTER |              |         |           |  |
|---------------------------------------------------------------|-----------------------------|--------------------------------------------------------------------------------------------------------|-----------------------------------|--------------|---------|-----------|--|
|                                                               |                             |                                                                                                        | DRAWN:                            | J.LEE        | DATE: O | CT. 06/09 |  |
|                                                               |                             |                                                                                                        | CHECKED:                          |              | DATE:   |           |  |
|                                                               | EDAC INC                    | THESE DRAWINGS AND SPECIFICATIONS                                                                      | SCALE:                            | NTS          | SHEET   | 1 OF 3    |  |
|                                                               | TORONTO, ONTARIO            | ARE THE PROPERTY OF EDAC INC.,AND<br>SHALL NOT BE REPRODUCED,OR COPIED<br>OR USED AS THE BASIS FOR THE | DRAWING                           | NUMBER       |         | ISSUE     |  |
| YOUR CONNECTION TO                                            | CANADA<br>QUALITY & SERVICE | MANUFACTURE OR SALE OF APPARATUS                                                                       | 3                                 | 342 Assembly |         | 1         |  |