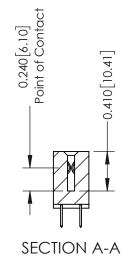

## **Contact Detail**

520-P.C. Tail .030x.018(0.76x0.46) - Tail LG=.185(4.70) .100 [2.54] Contact Spacing x .200 [5.08] Row Spacing