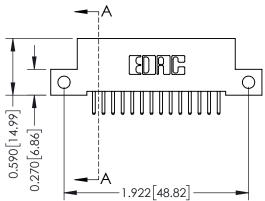

## **Mounting Option**

12-.128 (3.25) Dia. Side Mounting Holes

## **Contact Detail**

520-P.C. Tail .030x.018(0.76x0.46) - Tail LG=.185(4.70) .100 [2.54] Contact Spacing x .200 [5.08] Row Spacing





## **See Accompanying Pages for:**

- **Contact Bend Details**
- **Mounting Options**



| 342 / 392 Card Edge Connector<br>Part Number: 342-028-520-212 |                             |                                                                                                        | ACAD REFERENCE NO. 342 ENG MASTER |              |         |           |  |
|---------------------------------------------------------------|-----------------------------|--------------------------------------------------------------------------------------------------------|-----------------------------------|--------------|---------|-----------|--|
|                                                               |                             |