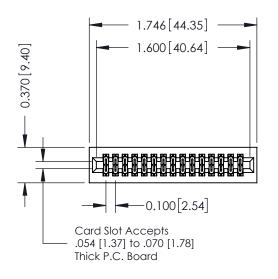

**Mounting Option** 01-No Mounting Lugs **Contact Detail** 

555-Extender Board Bend (Code 500 Contacts) .100 [2.54] Contact Spacing x .200 [5.08] Row Spacing

## **See Accompanying Pages for:**

- **Contact Bend Details**
- **Mounting Options**

342 / 392 Card Edge Connector Part Number: 342-030-555-201

YOUR CONNECTION TO QUALITY & SERVICE

342 ENG MASTER J.LEE DATE: OCT. 06/09 SHEET 1 OF 3

342 Assembly

THIS IS A C.A.D. GENERATED DRAWING DO NOT MAKE MANUAL REVISIONS TO MASTER. ISSUE NUMBER

ORIGINAL

1

| 342 / 392 Series Card Edge Connector<br>Contact Bend Detail |                                                                                                                                                                                                  | ACAD REFERENCE NO. 342 ENG MASTER |             |                  |        |
|-------------------------------------------------------------|--------------------------------------------------------------------------------------------------------------------------------------------------------------------------------------------------|-----------------------------------|-------------|------------------|--------|
|                                                             |                                                                                                                                                                                                  | DRAWN:                            | J.LEE       | DATE: OCT. 06/09 |        |
|                                                             |                                                                                                                                                                                                  | CHECKED:                          |             | DATE:            |        |
| TORONTO, ONTARIO                                            | THESE DRAWINGS AND SPECIFICATIONS ARE THE PROPERTY OF EDAC INC. AND SHALL NOT BE REPRODUCED, OR COPIED OR USED AS THE BASIS FOR THE MANUFACTURE OR SALE OF APPARATUS WITHOUT WRITTEN PERMISSION. | SCALE:                            | NTS         | SHEET :          | 2 OF 3 |
|                                                             |                                                                                                                                                                                                  | DRAWING                           | NUMBER      |                  | ISSUE  |
| YOUR CONNECTION TO QUALITY & SERVICE                        |                                                                                                                                                                                                  | 3                                 | 42 Assembly |                  | 1      |