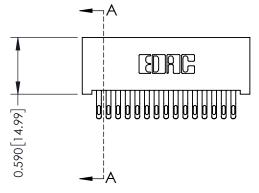

## 0.410[10.41] SECTION A-A

342 Assembly

THIS IS A C.A.D. GENERATED DRAWING DO NOT MAKE MANUAL REVISIONS TO MASTER. ISSUE NUMBER

ORIGINAL

1

| 342 / 392 Series Card Edge Connector<br>Contact Bend Detail |                                                                                                                                                                                                  | ACAD REFERENCE NO. 342 ENG MASTER |             |                  |        |
|-------------------------------------------------------------|--------------------------------------------------------------------------------------------------------------------------------------------------------------------------------------------------|-----------------------------------|-------------|------------------|--------|
|                                                             |                                                                                                                                                                                                  | DRAWN:                            | J.LEE       | DATE: OCT. 06/09 |        |
|                                                             |                                                                                                                                                                                                  | CHECKED:                          |             | DATE:            |        |
| TORONTO, ONTARIO                                            | THESE DRAWINGS AND SPECIFICATIONS ARE THE PROPERTY OF EDAC INC. AND SHALL NOT BE REPRODUCED, OR COPIED OR USED AS THE BASIS FOR THE MANUFACTURE OR SALE OF APPARATUS WITHOUT WRITTEN PERMISSION. | SCALE:                            | NTS         | SHEET :          | 2 OF 3 |
|                                                             |                                                                                                                                                                                                  | DRAWING                           | NUMBER      |                  | ISSUE  |
| YOUR CONNECTION TO QUALITY & SERVICE                        |                                                                                                                                                                                                  | 3                                 | 42 Assembly |                  | 1      |