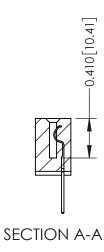

**Mounting Option** 01-No Mounting Lugs **Contact Detail** 

523-P.C. Tail .025 Sq.(0.64 Sq.) - Tail LG=.400(10.16) .100 [2.54] Contact Spacing x .200 [5.08] Row Spacing

**See Accompanying Pages for:** 

- **Contact Bend Details**
- **Mounting Options**