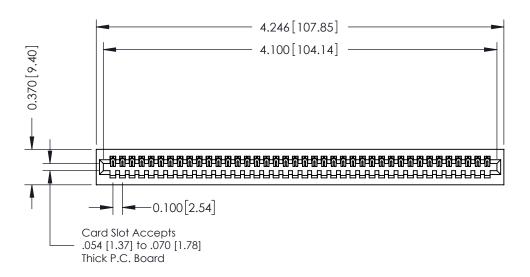

| 342 / 392 Card Edge Connector |
|-------------------------------|
| Part Number: 342-040-523-101  |

YOUR CONNECTION TO QUALITY & SERVICE

342 ENG MASTER J.LEE DATE: OCT. 06/09 SHEET 1 OF 3 NTS

342 Assembly