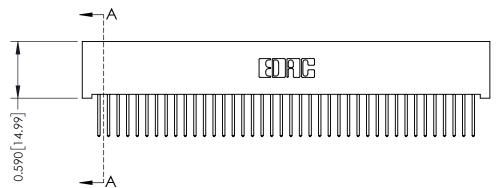

| 342 / 392 Card Edge Connector |
|-------------------------------|
| Part Number: 342-040-523-101  |

YOUR CONNECTION TO QUALITY & SERVICE

342 ENG MASTER J.LEE DATE: OCT. 06/09 SHEET 1 OF 3 NTS

342 Assembly