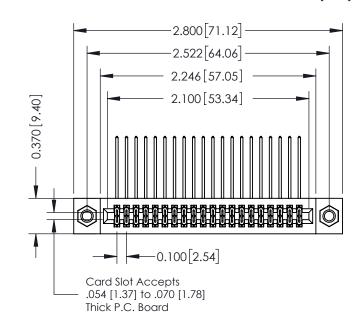

## **See Accompanying Pages for:**

- **Contact Bend Details**
- **Mounting Options**

342 / 392 Card Edge Connector Part Number: 342-040-559-207

YOUR CONNECTION TO QUALITY & SERVICE

342 ENG MASTER J.LEE DATE: OCT. 06/09 SHEET 1 OF 3 NTS