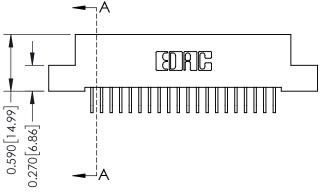

## **Mounting Option**

07-M3-0.5 Metric Threaded Inserts

## **Contact Detail**

559-90 Degree Bend (Code 541 Contacts) .100 [2.54] Contact Spacing x .200 [5.08] Row Spacing





## \_\_\_\_0.240[6.10] Point of Contact 0.410[10.41] SECTION A-A

## **See Accompanying Pages for:**

- **Contact Bend Details**
- **Mounting Options**

342 / 392 Card Edge Connector Part Number: 342-040-559-207

YOUR CONNECTION TO QUALITY & SERVICE

342 ENG MASTER J.LEE DATE: OCT. 06/09 SHEET 1 OF 3 NTS

342 Assembly

THIS IS A C.A.D. GENERATED DRAWING DO NOT MAKE MANUAL REVISIONS TO MASTER. ISSUE NUMBER

ORIGINAL

1



| 342 / 392 Series Card Edge Connector<br>Contact Bend Detail |                                                                                                                                                                                                  | ACAD REFERENCE NO. 342 ENG MASTER |             |                  |        |
|-----------------------------------