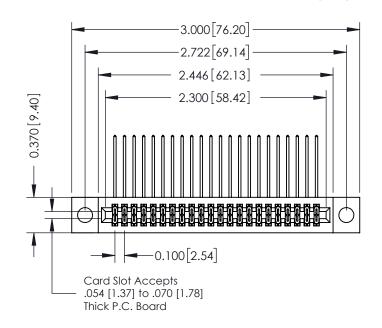

## **See Accompanying Pages for:**

- **Contact Bend Details**
- **Mounting Options**

342 / 392 Card Edge Connector Part Number: 342-044-559-204

YOUR CONNECTION TO QUALITY & SERVICE

342 ENG MASTER J.LEE DATE: OCT. 06/09 SHEET 1 OF 3

342 Assembly

THIS IS A C.A.D. GENERATED DRAWING DO NOT MAKE MANUAL REVISIONS TO MASTER. ISSUE NUMBER

ORIGINAL

1

| 342 / 392 Series Card Edge Connector<br>Contact Bend Detail |                                                                                                                                                                                                  | ACAD REFERENCE NO. 342 ENG MASTER |             |                  |        |
|-------------------------------------------------------------|--------------------------------------------------------------------------------------------------------------------------------------------------------------------------------------------------|-----------------------------------|-------------|------------------|--------|
|                                                             |                                                                                                                                                                                                  | DRAWN:                            | J.LEE       | DATE: OCT. 06/09 |        |
|                                                             |                                                                                                                                                                                                  | CHECKED:                          |             | DATE:            |        |
| TORONTO, ONTARIO                                            | THESE DRAWINGS AND SPECIFICATIONS ARE THE PROPERTY OF EDAC INC. AND SHALL NOT BE REPRODUCED, OR COPIED OR USED AS THE BASIS FOR THE MANUFACTURE OR SALE OF APPARATUS WITHOUT WRITTEN PERMISSION. | SCALE:                            | NTS         | SHEET :          | 2 OF 3 |
|                                                             |                                                                                                                                                                                                  | DRAWING                           | NUMBER      |                  | ISSUE  |
| YOUR CONNECTION TO QUALITY & SERVICE                        |                                                                                                                                                                                                  | 3                                 | 42 Assembly |                  | 1      |