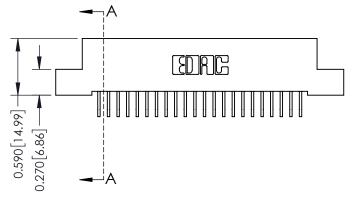

## **Mounting Option**

04-.156 (3.96) Dia. Mounting Holes

**Contact Detail** 

559-90 Degree Bend (Code 541 Contacts) .100 [2.54] Contact Spacing x .200 [5.08] Row Spacing

## \_\_\_\_0.240[6.10] Point of Contact 0.410[10.41] SECTION A-A