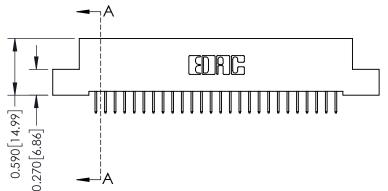

342 Assembly

THIS IS A C.A.D. GENERATED DRAWING DO NOT MAKE MANUAL REVISIONS TO MASTER. ISSUE NUMBER

ORIGINAL

1

| 342 / 392 Series Card Edge Connector<br>Contact Bend Detail |                                                                                                                                   | ACAD REFERENCE NO. 342 ENG MASTER |             |          |          |
|-------------------------------------------------------------|-----------------------------------------------------------------------------------------------------------------------------------|-----------------------------------|-------------|----------|----------|
|                                                             |                                                                                                                                   | DRAWN:                            | J.LEE       | DATE: OC | T. 06/09 |
|                                                             |                                                                                                                                   | CHECKED                           | ):          | DATE:    |          |
| EDAC INC                                                    | ARE THE PROPERTY OF EDAC INC.,AND SHALL NOT BE REPRODUCED,OR COPIED OR USED AS THE BASIS FOR THE MANUFACTURE OR SALE OF APPARATUS | SCALE:                            | NTS         | SHEET :  | 2 OF 3   |
| TORONTO, ONTARIO                                            |                                                                                                                                   | DRAWING                           | NUMBER      |          | ISSUE    |
| YOUR CONNECTION TO QUALITY & SERVICE                        |                                                                                                                                   | 3                                 | 42 Assembly |          | 1        |