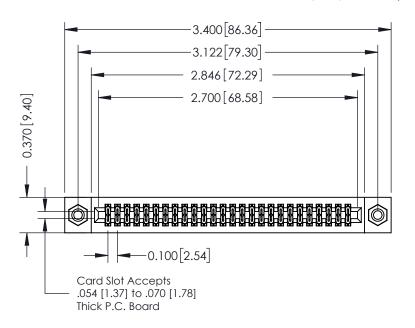

## **See Accompanying Pages for:**

- **Contact Bend Details**
- **Mounting Options**

| 342 / 392 Card Edge Connector |
|-------------------------------|
| Part Number: 342-052-524-208  |

YOUR CONNECTION TO QUALITY & SERVICE

| ACAD REFERENCE NO. 342 ENG MASTER |                  |  |  |  |
|-----------------------------------|------------------|--|--|--|
| DRAWN: J.LEE                      | DATE: OCT. 06/09 |  |  |  |
| CHECKED:                          | DATE:            |  |  |  |
| SCALE: NTS                        | SHEET 1 OF 3     |  |  |  |
| DRAWING NUMBER                    | ISSUE            |  |  |  |