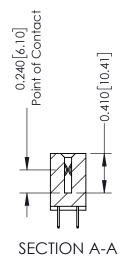

## **Contact Detail**

524-P.C. Tail .018 Sq.(0.46 Sq.) - Tail LG=.185(4.70) .100 [2.54] Contact Spacing x .200 [5.08] Row Spacing