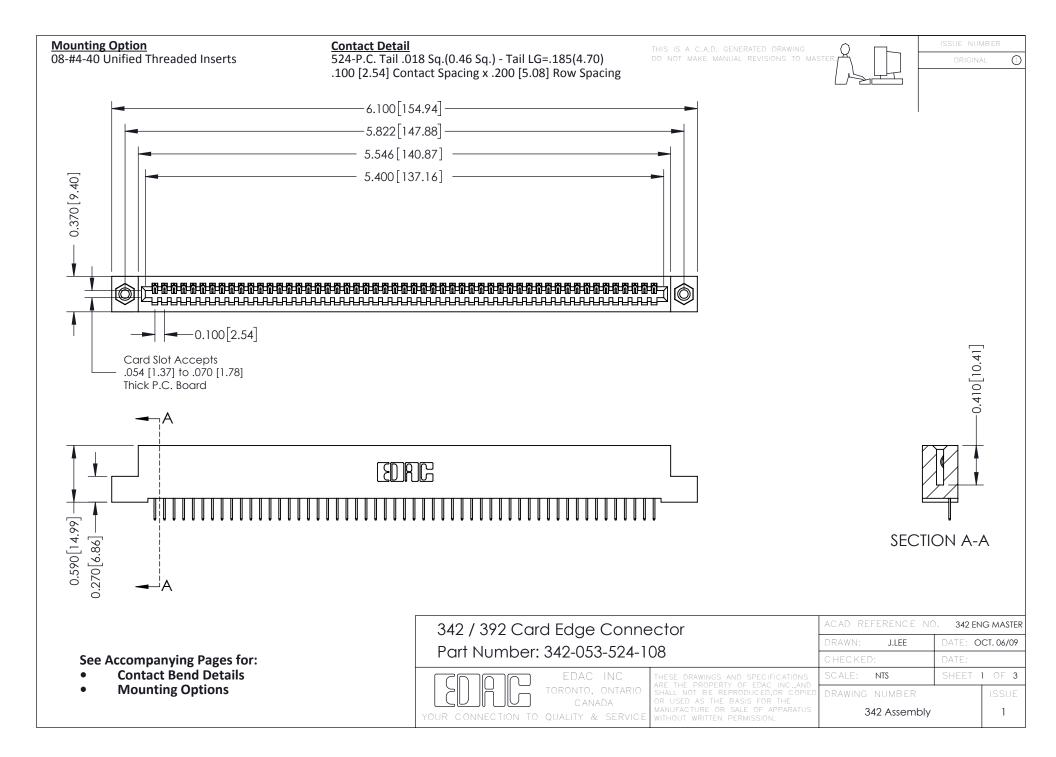

THIS IS A C.A.D. GENERATED DRAWING DO NOT MAKE MANUAL REVISIONS TO MASTER. ISSUE NUMBER

ORIGINAL

1



| 342 / 392 Series Card Edge Connector<br>Contact Bend Detail |                                                                                                                                                                                                  | ACAD REFERENCE NO. 342 ENG MASTER |             |                  |        |
|-------------------------------------------------------------|--------------------------------------------------------------------------------------------------------------------------------------------------------------------------------------------------|-----------------------------------|-------------|------------------|--------|
|