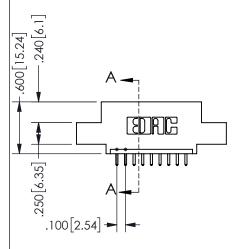

.160 4.06 .330[8.38] POINT OF CARD SLOT CONTACT

## SECTION A-A

345/395 SERIES CARD EDGE CONNECTOR PART NUMBER: 345-009-521-404

**EDAC INC** TORONTO, ONTARIO CANADA

THESE DRAWINGS AND SPECIFICATIONS ARE THE PROPERTY OF EDAC INC., AND SHALL NOT BE REPRODUCED, OR COPIED OR USED AS THE BASIS FOR THE MANUFACTURE OR SALE OF APPARATUS WITHOUT WRITTEN PERMISSION.