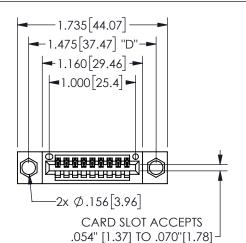

## SECTION A-A

345/395 SERIES CARD EDGE CONNECTOR PART NUMBER: 345-009-521-404

**EDAC INC** TORONTO, ONTARIO CANADA

THESE DRAWINGS AND SPECIFICATIONS ARE THE PROPERTY OF EDAC INC., AND SHALL NOT BE REPRODUCED, OR COPIED OR USED AS THE BASIS FOR THE MANUFACTURE OR SALE OF APPARATUS WITHOUT WRITTEN PERMISSION.