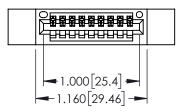

<u>Contact Dimensions:</u>
523-P.C. Tail .025 Sq.(0.64 Sq.) - Tail LG=.390(9.91)
.100 (2.54) Contact Spacing x .200 (5.08) Row Spacing

1

- INSULATOR MATERIAL: THERMOPLASTIC PBT BLACK, UL 94V-0
- CONTACT MATERIAL; COPPER TIN ALLOY CONTACT PLATING: GOLD ON THE MATING AREA, TIN PLATING ON THE CONTACT TAILS, NICKEL UNDERPLATE