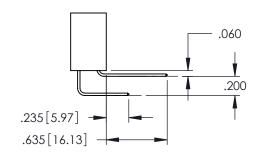

**Contact Code 558** 

Contact Code 559

Contact Code 560

INSULATOR MATERIAL: THERMOPLASTIC POLYESTER, UL 94V-0

DAP MATERIAL AVAILABLE UPON REQUEST

CONTACT MATERIAL; COPPER ALLOY CONTACT PLATING: GOLD ON THE MATING AREA, TIN PLATING ON THE CONTACT TAILS, NICKEL UNDERPLATE