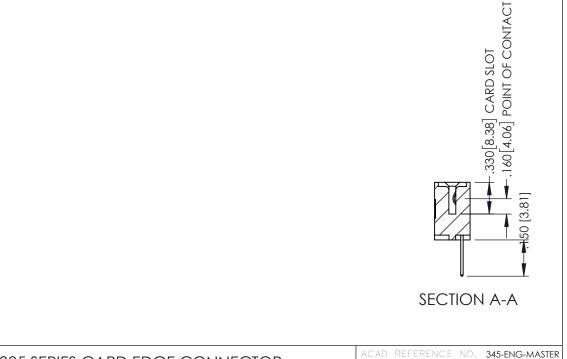

| 345/395 SERIES CARD EDGE CONNECTOR PART NUMBER: 345-009-523-112       |                                                                                                                                                                                                 | ACAD REFERENCE NO. 345-ENG-MASTER |         |         |           |
|-----------------------------------------------------------------------|-------------------------------------------------------------------------------------------------------------------------------------------------------------------------------------------------|-----------------------------------|---------|---------|-----------|
|                                                                       |                                                                                                                                                                                                 | DRAWN: R.STA.J                    | MONICA  | DATE:MA | Y.16/2017 |
|                                                                       |                                                                                                                                                                                                 | CHECKED:                          |         | DATE:   |           |
| EDAC INC TORONTO, ONTARIO CANADA YOUR CONNECTION TO QUALITY & SERVICE | THESE DRAWINGS AND SPECIFICATIONS ARE THE PROPERTY OF EDAC INC.,AND SHALL NOT BE REPRODUCED,OR COPIED OR USED AS THE BASIS FOR THE MANUFACTURE OR SALE OF APPARATUS WITHOUT WRITTEN PERMISSION. | SCALE:                            | 1:1     | SHEET 1 | OF 2      |
|                                                                       |                                                                                                                                                                                                 | DRAWING NUMBER                    |         |         | ISSUE     |
|                                                                       |                                                                                                                                                                                                 | 345-ENG                           | -MASTER |         | 1         |