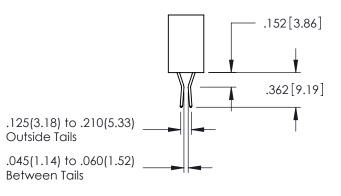

<u>Contact Dimensions:</u>
523-P.C. Tail .025 Sq.(0.64 Sq.) - Tail LG=.390(9.91)
.100 (2.54) Contact Spacing x .200 (5.08) Row Spacing

1

- INSULATOR MATERIAL: THERMOPLASTIC PBT BLACK, UL 94V-0
- CONTACT MATERIAL; COPPER TIN ALLOY CONTACT PLATING: GOLD ON THE MATING AREA, TIN PLATING ON THE CONTACT TAILS, NICKEL UNDERPLATE