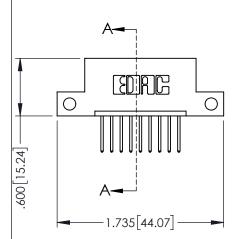

| 345/395 SERIES CARD EDGE CONNECTOR PART NUMBER: 345-009-523-112       |                                                                                                                                                                                                 | ACAD REFERENCE NO. 345-ENG-MASTER |         |         |           |
|-----------------------------------------------------------------------|-------------------------------------------------------------------------------------------------------------------------------------------------------------------------------------------------|-----------------------------------|---------|---------|-----------|
|                                                                       |                                                                                                                                                                                                 | DRAWN: R.STA.J                    | MONICA  | DATE:MA | Y.16/2017 |
|                                                                       |                                                                                                                                                                                                 | CHECKED:                          |         | DATE:   |           |
| EDAC INC TORONTO, ONTARIO CANADA YOUR CONNECTION TO QUALITY & SERVICE | THESE DRAWINGS AND SPECIFICATIONS ARE THE PROPERTY OF EDAC INC.,AND SHALL NOT BE REPRODUCED,OR COPIED OR USED AS THE BASIS FOR THE MANUFACTURE OR SALE OF APPARATUS WITHOUT WRITTEN PERMISSION. | SCALE:                            | 1:1     | SHEET 1 | OF 2      |
|                                                                       |                                                                                                                                                                                                 | DRAWING NUMBER                    |         |         | ISSUE     |
|                                                                       |                                                                                                                                                                                                 | 345-ENG                           | -MASTER |         | 1         |