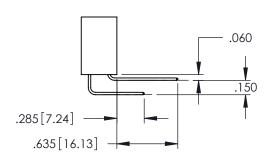

.107 [2.72] .082 [2.08] .157 [4] .232 [5.89] .125(3.18) to .210(5.33) .125(3.18) to .210(5.33) Outside Tails Outside Tails .045(1.14) to .060(1.52) .045(1.14) to .060(1.52) Between Tails Between Tails **Contact Code 555 Contact Code 556** 

**Contact Code 558** 

**Contact Code 559** 

Contact Code 560

INSULATOR MATERIAL: THERMOPLASTIC POLYESTER, UL 94V-0 DAP MATERIAL AVAILABLE UPON REQUEST

CONTACT MATERIAL; COPPER ALLOY CONTACT PLATING: GOLD ON THE MATING AREA, TIN PLATING ON THE CONTACT TAILS, NICKEL UNDERPLATE

## 345/395 SERIES CARD EDGE CONNECTOR CONTACT CODE 555,556,558,559,560 DIMENSIONS

YOUR CONNECTION TO QUALITY & SERVICE

|   | ACAD REFERENCE NO. 345-ENG-MASTER |                          |  |
|---|-----------------------------------|--------------------------|--|
|   | DRAWN: R.STA.MONICA               | DATE: <b>MAY.16/2017</b> |  |
|   | CHECKED:                          | DATE:                    |  |
|   | SCALE: 1:1                        | SHEET 2 OF 2             |  |
| D | DRAWING NUMBER                    | ISSUE                    |  |