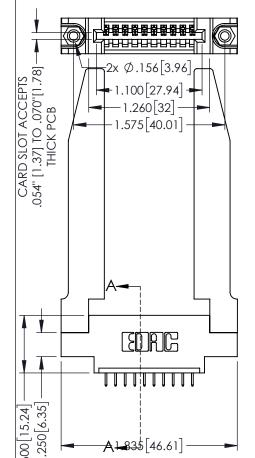

<u>Contact Dimensions:</u>
525-P.C. Tail .018 Sq.(0.46 Sq.) - Tail LG=.150(3.81)
.100 (2.54) Contact Spacing x .200 (5.08) Row Spacing

1

600 [15.24]

.160[4.06] POINT OF CONTACT CARD SLOT .330[8.38] **SECTION A-A** 

- INSULATOR MATERIAL: THERMOPLASTIC PBT BLACK, UL 94V-0
- CONTACT MATERIAL; COPPER TIN ALLOY CONTACT PLATING: GOLD ON THE MATING AREA, TIN PLATING ON THE CONTACT TAILS, NICKEL UNDERPLATE

| 345/395 SERIES CARD EDGE CONNECTOR |
|------------------------------------|
| PART NUMBER: 345-010-525-678       |

YOUR CONNECTION TO QUALITY & SERVICE

| ACAD REFERENCE NO. 345-ENG-MASTER |                 |           |  |
|-----------------------------------|-----------------|-----------|--|
| DRAWN: R.STA.MONICA               | DATE: <b>MA</b> | Y.16/2017 |  |
| CHECKED:                          | DATE:           |           |  |
| SCALE: 1:1                        | SHEET 1         | OF 2      |  |
| DRAWING NUMBER                    |                 | ISSUE     |  |
| 345-ENG-MASTER                    |                 | 1         |  |