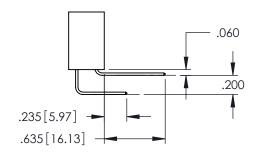

Contact Dimensions: 541-Wire Wrap .025 Sq.(0.64 Sq.) - Tail LG=.750(19.05) .100 (2.54) Contact Spacing x .200 (5.08) Row Spacing

.160[4.06] POINT OF CONTACT

.330[8.38] CARD SLOT

1

- INSULATOR MATERIAL: THERMOPLASTIC PBT BLACK, UL 94V-0
- CONTACT MATERIAL; COPPER TIN ALLOY CONTACT PLATING: GOLD ON THE MATING AREA, TIN PLATING ON THE CONTACT TAILS, NICKEL UNDERPLATE