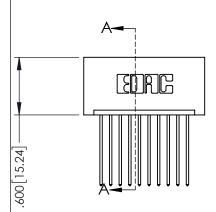

CECTIONI A A

**Contact Code 558** 

Contact Code 559

Contact Code 560

- INSULATOR MATERIAL: THERMOPLASTIC POLYESTER, UL 94V-0 DAP MATERIAL AVAILABLE UPON REQUEST

CONTACT MATERIAL; COPPER ALLOY CONTACT PLATING: GOLD ON THE MATING AREA, TIN PLATING ON THE CONTACT TAILS, NICKEL UNDERPLATE