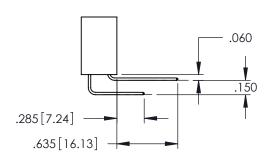

CECTIONI A A

**Contact Code 558** 

Contact Code 559

Contact Code 560

- INSULATOR MATERIAL: THERMOPLASTIC POLYESTER, UL 94V-0 DAP MATERIAL AVAILABLE UPON REQUEST

CONTACT MATERIAL; COPPER ALLOY CONTACT PLATING: GOLD ON THE MATING AREA, TIN PLATING ON THE CONTACT TAILS, NICKEL UNDERPLATE