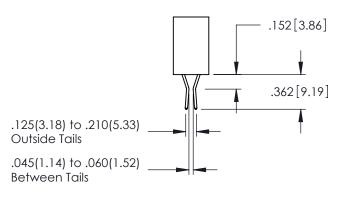

CECTIONI A A

**Contact Code 558** 

Contact Code 559

Contact Code 560

- INSULATOR MATERIAL: THERMOPLASTIC POLYESTER, UL 94V-0 DAP MATERIAL AVAILABLE UPON REQUEST

CONTACT MATERIAL; COPPER ALLOY CONTACT PLATING: GOLD ON THE MATING AREA, TIN PLATING ON THE CONTACT TAILS, NICKEL UNDERPLATE