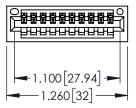

Contact Dimensions: 541-Wire Wrap .025 Sq.(0.64 Sq.) - Tail LG=.750(19.05) .100 (2.54) Contact Spacing x .200 (5.08) Row Spacing

.160[4.06] POINT OF CONTACT

.330[8.38] CARD SLOT

1

- INSULATOR MATERIAL: THERMOPLASTIC PBT BLACK, UL 94V-0
- CONTACT MATERIAL; COPPER TIN ALLOY CONTACT PLATING: GOLD ON THE MATING AREA, TIN PLATING ON THE CONTACT TAILS, NICKEL UNDERPLATE