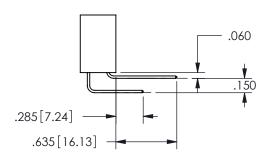

THIS IS A C.A.D. GENERATED DRAWING DO NOT MAKE MANUAL REVISIONS TO MASTER.

ISSUE NUMBER

ORIGINAL

1

**Contact Dimensions:** 523-P.C. Tail .025 Sq.(0.64 Sq.) - Tail LG=.390(9.91) .100 (2.54) Contact Spacing x .200 (5.08) Row Spacing

SECTION A-A

ISSUE NUMBER ORIGINAL

1

**Contact Code 558** 

Contact Code 559

**Contact Code 560** 

INSULATOR MATERIAL: THERMOPLASTIC POLYESTER, UL 94V-0 DAP MATERIAL AVAILABLE UPON REQUEST

CONTACT MATERIAL; COPPER ALLOY CONTACT PLATING: GOLD ON THE MATING AREA, TIN PLATING ON THE CONTACT TAILS, NICKEL UNDERPLATE