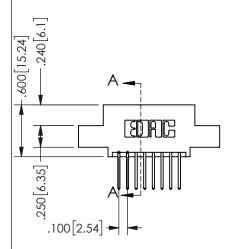

SECTION A-A

ISSUE NUMBER ORIGINAL

1

**Contact Code 558** 

Contact Code 559

**Contact Code 560** 

INSULATOR MATERIAL: THERMOPLASTIC POLYESTER, UL 94V-0 DAP MATERIAL AVAILABLE UPON REQUEST

CONTACT MATERIAL; COPPER ALLOY CONTACT PLATING: GOLD ON THE MATING AREA, TIN PLATING ON THE CONTACT TAILS, NICKEL UNDERPLATE