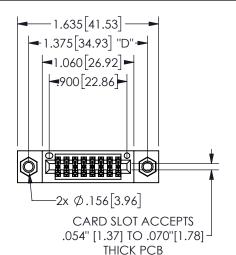

## 345/395 SERIES CARD EDGE CONNECTOR PART NUMBER: 345-016-523-507

YOUR CONNECTION TO QUALITY & SERVICE

**EDAC INC** TORONTO, ONTARIO CANADA

THESE DRAWINGS AND SPECIFICATIONS ARE THE PROPERTY OF EDAC INC.,AND SHALL NOT BE REPRODUCED,OR COPIED OR USED AS THE BASIS FOR THE MANUFACTURE OR SALE OF APPARATUS WITHOUT WRITTEN PERMISSION.

THIS IS A C.A.D. GENERATED DRAWING DO NOT MAKE MANUAL REVISIONS TO MASTER.

ISSUE NUMBER

ORIGINAL

1

**Contact Dimensions:** 523-P.C. Tail .025 Sq.(0.64 Sq.) - Tail LG=.390(9.91) .100 (2.54) Contact Spacing x .200 (5.08) Row Spacing