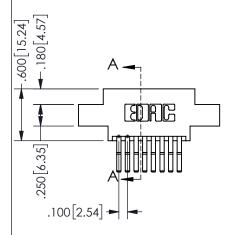

## 345/395 SERIES CARD EDGE CONNECTOR PART NUMBER: 345-016-560-804

YOUR CONNECTION TO QUALITY & SERVICE

**EDAC INC** TORONTO, ONTARIO CANADA

THESE DRAWINGS AND SPECIFICATIONS ARE THE PROPERTY OF EDAC INC.,AND SHALL NOT BE REPRODUCED, OR COPIED OR USED AS THE BASIS FOR THE MANUFACTURE OR SALE OF APPARATUS WITHOUT WRITTEN PERMISSION.

SECTION A-A

ISSUE NUMBER ORIGINAL

1

**Contact Code 558** 

Contact Code 559

**Contact Code 560** 

INSULATOR MATERIAL: THERMOPLASTIC POLYESTER, UL 94V-0 DAP MATERIAL AVAILABLE UPON REQUEST

CONTACT MATERIAL; COPPER ALLOY CONTACT PLATING: GOLD ON THE MATING AREA, TIN PLATING ON THE CONTACT TAILS, NICKEL UNDERPLATE