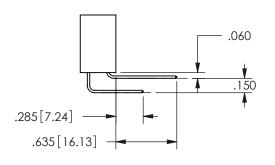

## **Contact Dimensions:** 560-Extender Board Bend (Code 523 Contacts) See Sheet 2 for Contact Code 555, 556, 558, 559, 560 **Dimensions**

.160 4.06 .330[8.38] POINT OF CARD SLOT CONTACT .370 9.4