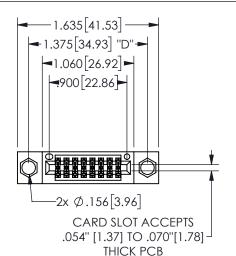

## 345/395 SERIES CARD EDGE CONNECTOR PART NUMBER: 345-016-560-804

YOUR CONNECTION TO QUALITY & SERVICE

**EDAC INC** TORONTO, ONTARIO CANADA

THESE DRAWINGS AND SPECIFICATIONS ARE THE PROPERTY OF EDAC INC.,AND SHALL NOT BE REPRODUCED, OR COPIED OR USED AS THE BASIS FOR THE MANUFACTURE OR SALE OF APPARATUS WITHOUT WRITTEN PERMISSION.