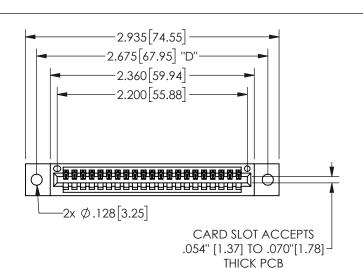

345/395 SERIES CARD EDGE CONNECTOR PART NUMBER: 345-021-523-602

YOUR CONNECTION TO QUALITY & SERVICE

**EDAC INC** TORONTO, ONTARIO CANADA

THESE DRAWINGS AND SPECIFICATIONS ARE THE PROPERTY OF EDAC INC.,AND SHALL NOT BE REPRODUCED, OR COPIED OR USED AS THE BASIS FOR THE MANUFACTURE OR SALE OF APPARATUS WITHOUT WRITTEN PERMISSION.