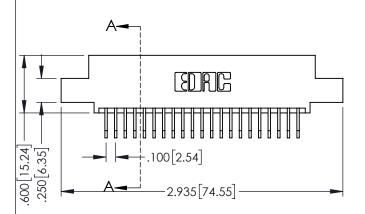

345/395 SERIES CARD EDGE CONNECTOR CONTACT CODE 555,556,558,559,560 DIMENSIONS

YOUR CONNECTION TO QUALITY & SERVICE

ACAD REFERENCE NO. 345-ENG-MASTER DATE:MAY.16/2017 DRAWN: R.STA.MONICA 1:1 SHEET 2 OF 2 345-ENG-MASTER