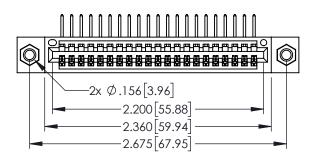

345/395 SERIES CARD EDGE CONNECTOR CONTACT CODE 555,556,558,559,560 DIMENSIONS

YOUR CONNECTION TO QUALITY & SERVICE

ACAD REFERENCE NO. 345-ENG-MASTER DATE:MAY.16/2017 DRAWN: R.STA.MONICA 1:1 SHEET 2 OF 2 345-ENG-MASTER