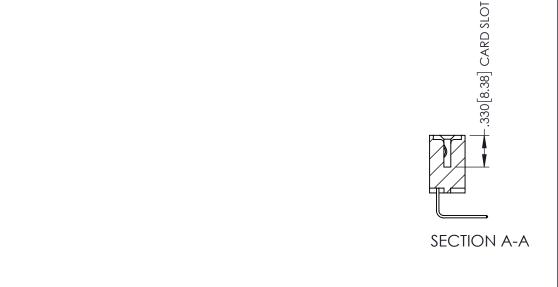

345/395 SERIES CARD EDGE CONNECTOR CONTACT CODE 555,556,558,559,560 DIMENSIONS

YOUR CONNECTION TO QUALITY & SERVICE

ACAD REFERENCE NO. 345-ENG-MASTER DATE:MAY.16/2017 DRAWN: R.STA.MONICA 1:1 SHEET 2 OF 2 345-ENG-MASTER