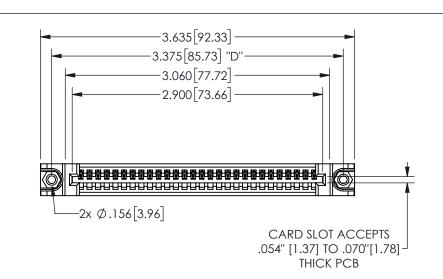

THIS IS A C.A.D. GENERATED DRAWING DO NOT MAKE MANUAL REVISIONS TO MASTER.

ISSUE NUMBER ORIGINAL 1

.160 4.06 .330[8.38] POINT OF **CARD SLOT** CONTACT

<u>Contact Dimensions:</u>
521-P.C. Tail .025 Sq.(0.64 Sq.) - Tail LG=.150(3.81)
.100 (2.54) Contact Spacing x .200 (5.08) Row Spacing

345/395 SERIES CARD EDGE CONNECTOR PART NUMBER: 345-028-521-688

YOUR CONNECTION TO QUALITY & SERVICE

**EDAC INC** TORONTO, ONTARIO CANADA

THESE DRAWINGS AND SPECIFICATIONS ARE THE PROPERTY OF EDAC INC.,AND SHALL NOT BE REPRODUCED, OR COPIED OR USED AS THE BASIS FOR THE MANUFACTURE OR SALE OF APPARATUS WITHOUT WRITTEN PERMISSION.