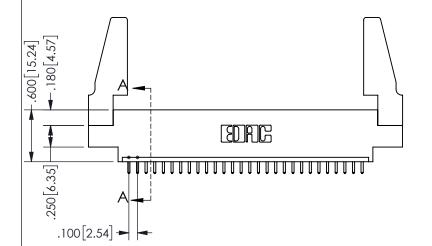

THIS IS A C.A.D. GENERATED DRAWING DO NOT MAKE MANUAL REVISIONS TO MASTER.

ISSUE NUMBER ORIGINAL 1

.160 4.06 .330[8.38] POINT OF **CARD SLOT** CONTACT

<u>Contact Dimensions:</u>
521-P.C. Tail .025 Sq.(0.64 Sq.) - Tail LG=.150(3.81)
.100 (2.54) Contact Spacing x .200 (5.08) Row Spacing

SECTION A-A

ISSUE NUMBER ORIGINAL

1

**Contact Code 558** 

Contact Code 559

**Contact Code 560** 

INSULATOR MATERIAL: THERMOPLASTIC POLYESTER, UL 94V-0

DAP MATERIAL AVAILABLE UPON REQUEST