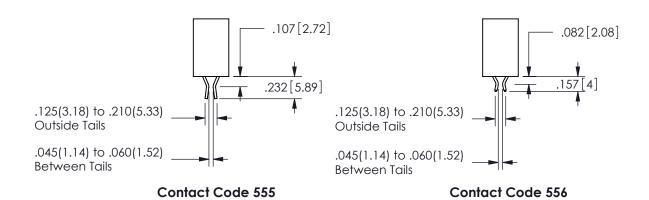

SECTION A-A

.160 4.06 .330[8.38] POINT OF CARD SLOT CONTACT .370 9.4

ISSUE NUMBER ORIGINAL

1

**Contact Code 558** 

Contact Code 559

**Contact Code 560** 

INSULATOR MATERIAL: THERMOPLASTIC POLYESTER, UL 94V-0

DAP MATERIAL AVAILABLE UPON REQUEST

CONTACT MATERIAL; COPPER ALLOY

CONTACT PLATING: GOLD ON THE MATING AREA, TIN PLATING ON THE CONTACT TAILS, NICKEL UNDERPLATE

345/395 SERIES CARD EDGE CONNECTOR CONTACT CODE 555,556,558,559,560 DIMENSIONS