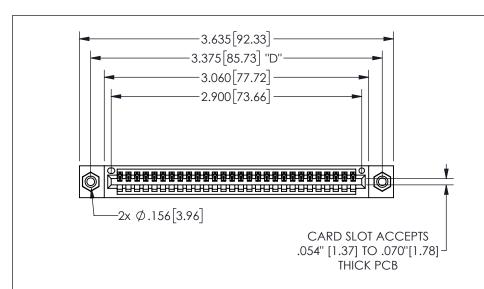

THIS IS A C.A.D. GENERATED DRAWING DO NOT MAKE MANUAL REVISIONS TO MASTER.

ORIGINAL

1

-.180[4.57] 600 15.24 .250[6.35] .100[2.54]

> 345/395 SERIES CARD EDGE CONNECTOR PART NUMBER: 345-028-523-608

<u>Contact Dimensions:</u>
523-P.C. Tail .025 Sq.(0.64 Sq.) - Tail LG=.390(9.91)
.100 (2.54) Contact Spacing x .200 (5.08) Row Spacing