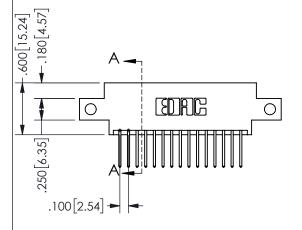

THIS IS A C.A.D. GENERATED DRAWING DO NOT MAKE MANUAL REVISIONS TO MASTER.

ISSUE NUMBER

ORIGINAL

1

2.335[59.31] -1.600 40.64 CARD SLOT ACCEPTS .054" [1.37] TO .070"[1.78] <sup>\(\)</sup> THICK PCB

<u>Contact Dimensions:</u>
523-P.C. Tail .025 Sq.(0.64 Sq.) - Tail LG=.390(9.91)
.100 (2.54) Contact Spacing x .200 (5.08) Row Spacing

.160 4.06 .330[8.38] POINT OF CARD SLOT CONTACT .370 9.4

## 345/395 SERIES CARD EDGE CONNECTOR PART NUMBER: 345-030-523-812

YOUR CONNECTION TO QUALITY & SERVICE

**EDAC INC** TORONTO, ONTARIO CANADA

THESE DRAWINGS AND SPECIFICATIONS ARE THE PROPERTY OF EDAC INC.,AND SHALL NOT BE REPRODUCED, OR COPIED OR USED AS THE BASIS FOR THE MANUFACTURE OR SALE OF APPARATUS WITHOUT WRITTEN PERMISSION.