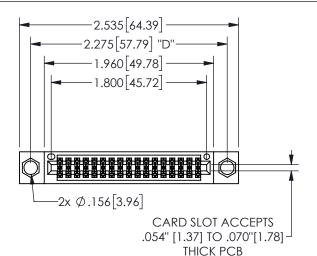

## **SECTION A-A**

345/395 SERIES CARD EDGE CONNECTOR PART NUMBER: 345-034-556-504

**EDAC INC** TORONTO, ONTARIO CANADA

THESE DRAWINGS AND SPECIFICATIONS ARE THE PROPERTY OF EDAC INC.,AND SHALL NOT BE REPRODUCED, OR COPIED OR USED AS THE BASIS FOR THE MANUFACTURE OR SALE OF APPARATUS WITHOUT WRITTEN PERMISSION.

| ACAD REFERENCE NO.  | 345-ENG-MASTER |           |
|---------------------|----------------|-----------|
| DRAWN: R.STA.MONICA | DATEMA         | Y.16/2017 |
| CHECKED:            | DATE:          |           |
| SCALE: NTS          | SHEET          | OF 2      |
| DRAWING NUMBER      |                | ISSUE     |
| 345-ENG-MASTER      |                | 1         |
|                     |                |           |