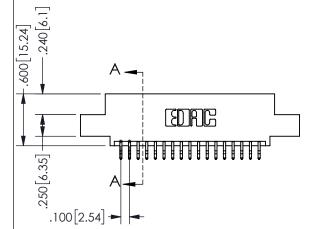

## **SECTION A-A**

345/395 SERIES CARD EDGE CONNECTOR PART NUMBER: 345-034-556-504

**EDAC INC** TORONTO, ONTARIO CANADA

THESE DRAWINGS AND SPECIFICATIONS ARE THE PROPERTY OF EDAC INC.,AND SHALL NOT BE REPRODUCED, OR COPIED OR USED AS THE BASIS FOR THE MANUFACTURE OR SALE OF APPARATUS WITHOUT WRITTEN PERMISSION.

| ACAD REFERENCE NO.  | 345-ENG-MASTER |           |
|---------------------|----------------|-----------|
| DRAWN: R.STA.MONICA | DATEMA         | Y.16/2017 |
| CHECKED:            | DATE:          |           |
| SCALE: NTS          | SHEET          | OF 2      |
| DRAWING NUMBER      |                | ISSUE     |
| 345-ENG-MASTER      |                | 1         |
|                     |                |           |