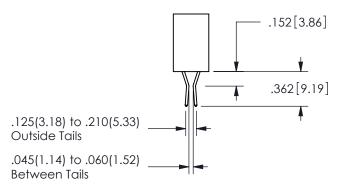

## <u>Contact Dimensions:</u> 556-Extender Board Bend (Code 520 Contacts) See Sheet 2 for Contact Code 555, 556, 558, 559, 560 **Dimensions**

.160 4.06 .330[8.38] POINT OF CARD SLOT CONTACT