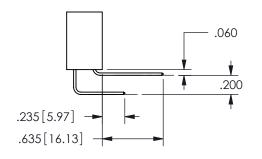

## <u>Contact Dimensions:</u> 556-Extender Board Bend (Code 520 Contacts) See Sheet 2 for Contact Code 555, 556, 558, 559, 560 **Dimensions**

.160 4.06 .330[8.38] POINT OF CARD SLOT CONTACT

ISSUE NUMBER ORIGINAL

1

**Contact Code 558** 

Contact Code 559

**Contact Code 560** 

INSULATOR MATERIAL: THERMOPLASTIC POLYESTER, UL 94V-0

DAP MATERIAL AVAILABLE UPON REQUEST

CONTACT MATERIAL; COPPER ALLOY