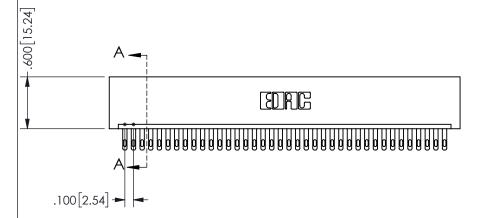

## 345/395 SERIES CARD EDGE CONNECTOR PART NUMBER: 345-038-500-101

YOUR CONNECTION TO QUALITY & SERVICE

**EDAC INC** TORONTO, ONTARIO CANADA

THESE DRAWINGS AND SPECIFICATIONS ARE THE PROPERTY OF EDAC INC.,AND SHALL NOT BE REPRODUCED, OR COPIED OR USED AS THE BASIS FOR THE MANUFACTURE OR SALE OF APPARATUS WITHOUT WRITTEN PERMISSION.

|  | ACAD REFERENCE NO. |              | 345-ENG-MASTER   |       |
|--|--------------------|--------------|------------------|-------|
|  | DRAWN:             | R.STA.MONICA | DATE:MAY.16/2017 |       |
|  | CHECKE             | D:           | DATE:            |       |
|  | SCALE:             | NTS          | SHEET            | OF 2  |
|  | DRAWING NUMBER     |              |                  | ISSUE |
|  | 345-ENG-MASTER     |              |                  | 1     |
|  |                    |              |                  |       |

<u>Contact Dimensions:</u>
500-Wire Hole .050x.025(1.27x0.64) - Tail LG=.260(6.60)
.100 (2.54) Contact Spacing x .200 (5.08) Row Spacing

ISSUE NUMBER ORIGINAL

1

**Contact Code 558** 

Contact Code 559

Contact Code 560