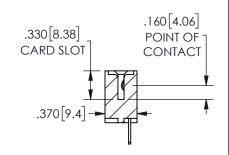

<u>Contact Dimensions:</u>
500-Wire Hole .050x.025(1.27x0.64) - Tail LG=.260(6.60)
.100 (2.54) Contact Spacing x .200 (5.08) Row Spacing

ISSUE NUMBER ORIGINAL

1

**Contact Code 558** 

Contact Code 559

Contact Code 560

## 345/395 SERIES CARD EDGE CONNECTOR CONTACT CODE 555,556,558,559,560 DIMENSIONS

YOUR CONNECTION TO QUALITY & SERVICE

**EDAC INC** TORONTO, ONTARIO CANADA

THESE DRAWINGS AND SPECIFICATIONS ARE THE PROPERTY OF EDAC INC.,AND SHALL NOT BE REPRODUCED, OR COPIED OR USED AS THE BASIS FOR THE MANUFACTURE OR SALE OF APPARATUS WITHOUT WRITTEN PERMISSION.

|  | ACAD REFERENCE NO.  | 345-ENG-MASTER   |  |  |
|--|---------------------|------------------|--|--|
|  | DRAWN: R.STA.MONICA | DATE:MAY.16/2017 |  |  |
|  | CHECKED:            | DATE:            |  |  |
|  | SCALE: 1:1          | SHEET 2 OF 2     |  |  |
|  | DRAWING NUMBER      | ISSUE            |  |  |
|  | 345-ENG-MASTER      | 1                |  |  |