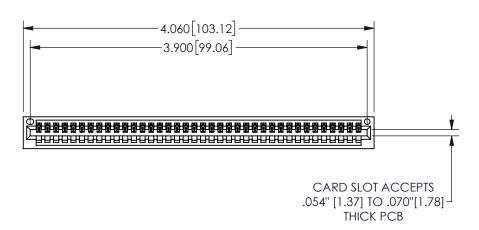

## 345/395 SERIES CARD EDGE CONNECTOR PART NUMBER: 345-038-500-101

YOUR CONNECTION TO QUALITY & SERVICE

**EDAC INC** TORONTO, ONTARIO CANADA

THESE DRAWINGS AND SPECIFICATIONS ARE THE PROPERTY OF EDAC INC.,AND SHALL NOT BE REPRODUCED, OR COPIED OR USED AS THE BASIS FOR THE MANUFACTURE OR SALE OF APPARATUS WITHOUT WRITTEN PERMISSION.

|  | ACAD REFERENCE NO. |              | 345-ENG-MASTER   |       |
|--|--------------------|--------------|------------------|-------|
|  | DRAWN:             | R.STA.MONICA | DATE:MAY.16/2017 |       |
|  | CHECKE             | D:           | DATE:            |       |
|  | SCALE:             | NTS          | SHEET            | OF 2  |
|  | DRAWING NUMBER     |              |                  | ISSUE |
|  | 345-ENG-MASTER     |              |                  | 1     |
|  |                    |              |                  |       |