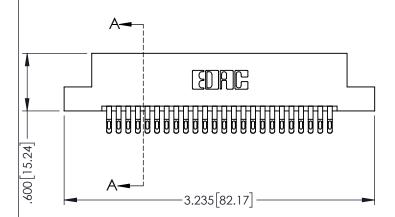

- INSULATOR MATERIAL: THERMOPLASTIC PBT BLACK, UL 94V-0
- CONTACT MATERIAL; COPPER TIN ALLOY CONTACT PLATING: GOLD ON THE MATING AREA, TIN PLATING ON THE CONTACT TAILS, NICKEL UNDERPLATE

| 330[8.38] CARD SLOT<br> |
|-------------------------|
| SECTION A-A             |
|                         |

| 345/395 SERIES CARD EDGE CONNECTOR PART NUMBER: 345-048-555-202 |                             | ACAD REFERENCE NO. 345-ENG-MASTER                                                        |                |                |           |        |
|-----------------------------------------------------------------|-----------------------------|------------------------------------------------------------------------------------------|----------------|----------------|-----------|--------|
|                                                                 |                             | DRAWN:                                                                                   | R.STA.MONICA   | DATE:MA        | Y.16/2017 |        |
|                                                                 |                             | CHECKED:                                                                                 |                | DATE:          |           |        |
|                                                                 | EDAC INC                    | THESE DRAWINGS AND SPECIFICATIONS                                                        | SCALE:         | 1:1            | SHEET 1   | 1 OF 2 |
|                                                                 | TORONTO, ONTARIO            | ARE THE PROPERTY OF EDAC INC.,AND SHALL NOT BE REPRODUCED,OR COPIED                      | DRAWING NUMBER |                |           | ISSUE  |
|                                                                 | CANADA<br>Quality & Service | OR USED AS THE BASIS FOR THE MANUFACTURE OR SALE OF APPARATUS WITHOUT WRITTEN PERMISSION | 3              | 345-ENG-MASTER |           | 1      |