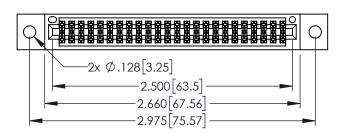

| 345/395 SERIES CARD EDGE CONNECTOR PART NUMBER: 345-048-555-202 |                             | ACAD REFERENCE NO. 345-ENG-MASTER                                                        |                |                |           |        |
|-----------------------------------------------------------------|-----------------------------|------------------------------------------------------------------------------------------|----------------|----------------|-----------|--------|
|                                                                 |                             | DRAWN:                                                                                   | R.STA.MONICA   | DATE:MA        | Y.16/2017 |        |
|                                                                 |                             | CHECKED:                                                                                 |                | DATE:          |           |        |
|                                                                 | EDAC INC                    | THESE DRAWINGS AND SPECIFICATIONS                                                        | SCALE:         | 1:1            | SHEET 1   | 1 OF 2 |
|                                                                 | TORONTO, ONTARIO            | ARE THE PROPERTY OF EDAC INC.,AND SHALL NOT BE REPRODUCED,OR COPIED                      | DRAWING NUMBER |                |           | ISSUE  |
|                                                                 | CANADA<br>Quality & Service | OR USED AS THE BASIS FOR THE MANUFACTURE OR SALE OF APPARATUS WITHOUT WRITTEN PERMISSION | 3              | 345-ENG-MASTER |           | 1      |