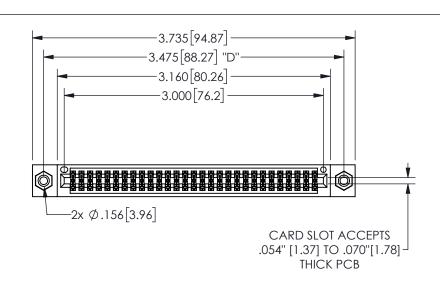

| 345/395 SERIES CARD EDGE CONNECTOR |
|------------------------------------|
| PART NUMBER: 345-058-556-808       |

YOUR CONNECTION TO QUALITY & SERVICE

**EDAC INC** TORONTO, ONTARIO CANADA

THESE DRAWINGS AND SPECIFICATIONS ARE THE PROPERTY OF EDAC INC.,AND SHALL NOT BE REPRODUCED, OR COPIED OR USED AS THE BASIS FOR THE MANUFACTURE OR SALE OF APPARATUS WITHOUT WRITTEN PERMISSION.

| ACAD REFERENCE NO. |              | 345-ENC | G-MASTER  |
|--------------------|--------------|---------|-----------|
| DRAWN:             | R.STA.MONICA | DATEMA  | Y.16/2017 |
| CHECKE             | D:           | DATE:   |           |
| SCALE:             | NTS          | SHEET   | OF 2      |
| DRAWING            | NUMBER       |         | ISSUE     |
| 345-ENG-MASTER     |              |         | 1         |